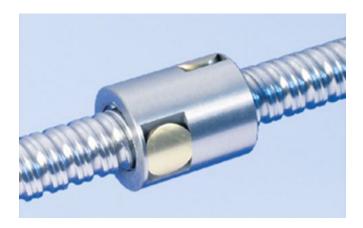

## **DESCRIPTION**

- Nut Series 1214 with internal ball return
- Cylindrical nut with 4-point-contact, without wipers
- Nut shape design for assembling in a housing
- Single start ball thread, ground execution according to accuracy class P1 - P5
- Miniature ball screws also available with axial play