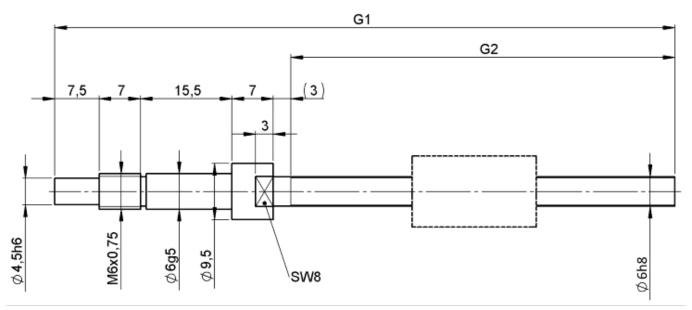

## TECHNICAL DATA AND DIMENSIONS

| Series           |      |    | 1214   | No. of starts              |       |     | 1        |
|------------------|------|----|--------|----------------------------|-------|-----|----------|
| Nominal diameter | [mm] | dN | 6      | Friction torque FROM       | [Ncm] |     | 1,5      |
| Lead             | [mm] | Р  | 2      | Friction torque TO         | [Ncm] |     | 1,5      |
| Shaft style      |      |    | В      | Accuracy                   |       |     | Р        |
| Nominal stroke   | [mm] |    | 100    | Preload/backlash free/with |       |     | backlash |
|                  |      |    |        | backlash                   |       |     | free     |
| Overall length   | [mm] | G1 | 165    | Nut length                 | [mm]  | L   | 13       |
| Thread length    | [mm] | G2 | 125    | Dynamic load capacity      | [kN]  | Ca  | 0,71     |
| Ball circles     |      | i  | 1x3    | Static load capacity       | [kN]  | C0a | 1,08     |
| Ball diameter    | [mm] | dW | 1      | Pilot diameter             | [mm]  | D1  | 12       |
| DN-value         |      |    | 120000 | _                          |       |     |          |