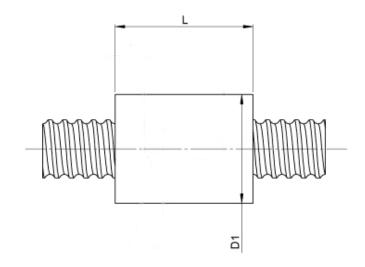

## TECHNICAL DATA AND DIMENSIONS

| Series           |      |    | 1214   | No. of starts              |       |     | 1        |
|------------------|------|----|--------|----------------------------|-------|-----|----------|
| Nominal diameter | [mm] | dN | 6      | Friction torque FROM       | [Ncm] |     | 1,5      |
| Lead             | [mm] | Р  | 2      | Friction torque TO         | [Ncm] |     | 1,5      |
| Shaft style      |      |    | В      | Accuracy                   |       |     | Р        |
| Nominal stroke   | [mm] |    | 100    | Preload/backlash free/with |       |     | backlash |
|                  |      |    |        | backlash                   |       |     | free     |
| Overall length   | [mm] | G1 | 165    | Nut length                 | [mm]  | L   | 13       |
| Thread length    | [mm] | G2 | 125    | Dynamic load capacity      | [kN]  | Ca  | 0,71     |
| Ball circles     |      | i  | 1x3    | Static load capacity       | [kN]  | C0a | 1,08     |
| Ball diameter    | [mm] | dW | 1      | Pilot diameter             | [mm]  | D1  | 12       |
| DN-value         |      |    | 120000 | _                          |       |     |          |