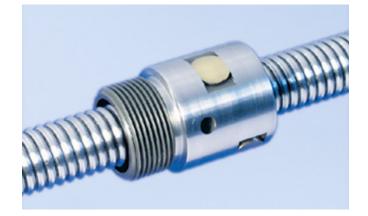

## DESCRIPTION

- Nut Series 1112 with internal ball return, Cylindrical nut with connecting thread and 4-point-contact, without wipers
- Single start ball thread, ground execution according to accuracy class P1 - P5
- Miniature ball screws also available with axial play