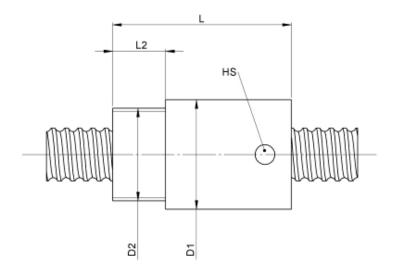

## TECHNICAL DATA AND DIMENSIONS

| Series           |      |    | 1112   | Friction torque FROM       | [Ncm]                      |     | 2,0   |
|------------------|------|----|--------|----------------------------|----------------------------|-----|-------|
| Nominal diameter | [mm] | dN | 8      | Friction torque TO         | [Ncm]                      |     | 2,0   |
| Lead             | [mm] | Ρ  | 2      | Accuracy                   |                            |     | Р     |
| Shaft style      |      |    | В      | Preload/backlash free/with | Preload/backlash free/with |     |       |
|                  |      |    |        | backlash                   |                            |     | free  |
| Nominal stroke   | [mm] |    | 100    | Nut length                 | [mm]                       | L   | 27    |
| Overall length   | [mm] | G1 | 198    | Thread length              | [mm]                       | L2  | 8     |
| Thread length    | [mm] | G2 | 140    | Dynamic load capacity      | [kN]                       | Ca  | 2,00  |
| Ball circles     |      | i  | 1x3    | Static load capacity       | [kN]                       | C0a | 2,10  |
| Ball diameter    | [mm] | dW | 1,5    | Diameter for pin wrench    | [mm]                       | HS  | 3     |
| DN-value         |      |    | 120000 | Pilot diameter             | [mm]                       | D1  | 16,5  |
| No. of starts    |      |    | 1      | Thread diameter            | [mm]                       | D2  | M14x1 |