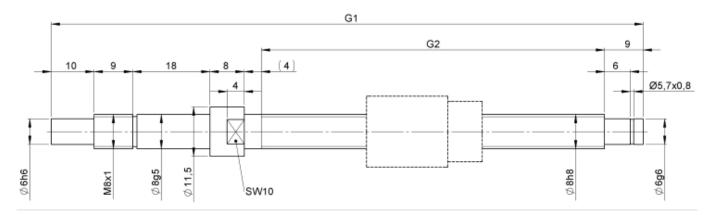

## TECHNICAL DATA AND DIMENSIONS

| Series           |      |    | 1112   | Friction torque FROM       | [Ncm]                      |     | 2,0   |
|------------------|------|----|--------|----------------------------|----------------------------|-----|-------|
| Nominal diameter | [mm] | dN | 8      | Friction torque TO         | [Ncm]                      |     | 2,0   |
| Lead             | [mm] | Ρ  | 2      | Accuracy                   |                            |     | Р     |
| Shaft style      |      |    | В      | Preload/backlash free/with | Preload/backlash free/with |     |       |
|                  |      |    |        | backlash                   |                            |     | free  |
| Nominal stroke   | [mm] |    | 100    | Nut length                 | [mm]                       | L   | 27    |
| Overall length   | [mm] | G1 | 198    | Thread length              | [mm]                       | L2  | 8     |
| Thread length    | [mm] | G2 | 140    | Dynamic load capacity      | [kN]                       | Ca  | 2,00  |
| Ball circles     |      | i  | 1x3    | Static load capacity       | [kN]                       | C0a | 2,10  |
| Ball diameter    | [mm] | dW | 1,5    | Diameter for pin wrench    | [mm]                       | HS  | 3     |
| DN-value         |      |    | 120000 | Pilot diameter             | [mm]                       | D1  | 16,5  |
| No. of starts    |      |    | 1      | Thread diameter            | [mm]                       | D2  | M14x1 |