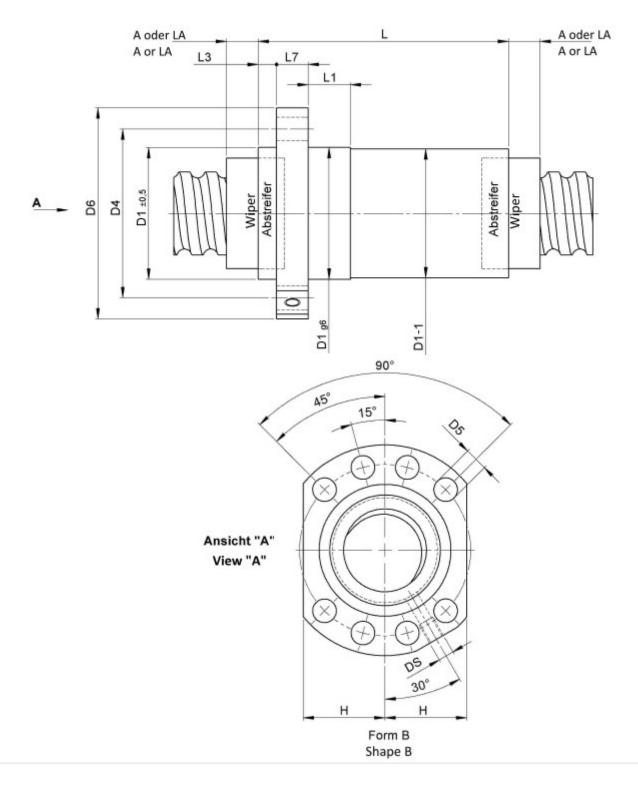

## TECHNICAL DATA AND DIMENSIONS

| Series               |       |    | 1436   | Friction torque TO         | [Ncm]                      |     | 140,2    |
|----------------------|-------|----|--------|----------------------------|----------------------------|-----|----------|
| Nominal diameter     | [mm]  | dN | 50     | Accuracy                   |                            |     | Т        |
| Lead                 | [mm]  | Ρ  | 10     | Preload/backlash free/with | Preload/backlash free/with |     |          |
|                      |       |    |        | backlash                   |                            |     | backlash |
| Ball circles         |       | i  | 1x4    | Nut length                 | [mm]                       | L   | 99       |
| Ball diameter        | [mm]  | dW | 7,5    | Dynamic load capacity      | [kN]                       | Ca  | 67,40    |
| DN-value             |       |    | 125000 | Static load capacity       | [kN]                       | C0a | 124,30   |
| No. of starts        |       |    | 1      | Pilot diameter             | [mm]                       | D1  | 75       |
| Friction torque FROM | [Ncm] |    | 75,5   |                            |                            |     |          |