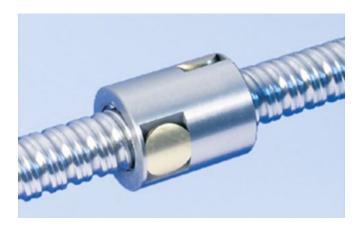

## **DESCRIPTION**

- Nut Series 1214 with internal ball return
- Cylindrical nut with 4-point-contact, without wipers
- Nut shape design for assembling in a housing
- Single start ball thread, ground execution according to accuracy class P1 - P5
- Miniature ball screws also available with axial play