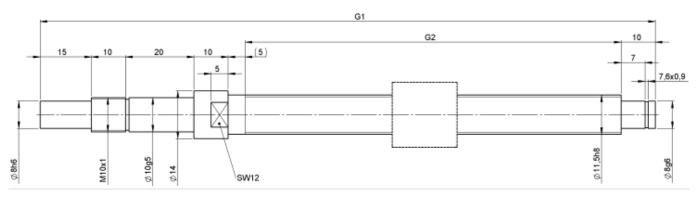

TECHNICAL DATA AND DIMENSIONS

| Series               |       |    | 1214   | Friction torque TO         | [Ncm] |     | 3,0      |
|----------------------|-------|----|--------|----------------------------|-------|-----|----------|
| Nominal diameter     | [mm]  | dN | 12     | Accuracy                   |       |     | Р        |
| Lead                 | [mm]  | Р  | 2      | Preload/backlash free/with |       |     | backlash |
|                      |       |    |        | backlash                   |       |     | free     |
| Shaft style          |       |    | В      | Nut length                 | [mm]  | L   | 19       |
| Nominal stroke       | [mm]  |    | 250    | Dynamic load capacity      | [kN]  | Ca  | 2,50     |
| Overall length       | [mm]  | G1 | 380    | Static load capacity       | [kN]  | C0a | 3,40     |
| Thread length        | [mm]  | G2 | 310    | Position keyway            | [mm]  | AP  | 1,5      |
| Ball circles         |       | i  | 1x3    | Width keyway               | [mm]  | ВР  | 5        |
| Ball diameter        | [mm]  | dW | 1,5    | Length keyway              | [mm]  | LP  | 16       |
| DN-value             |       |    | 120000 | Depth keyway               | [mm]  | TP  | 1,9      |
| No. of starts        |       |    | 1      | Pilot diameter             | [mm]  | D1  | 19       |
| Friction torque FROM | [Ncm] |    | 3,0    | Pilot diameter tolerance   | [mm]  |     | h6       |