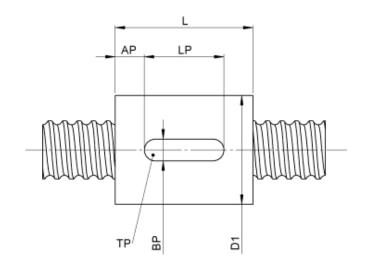

TECHNICAL DATA AND DIMENSIONS

| Series               |       |    | 1214   | Friction torque TO         | [Ncm] |     | 3,0      |
|----------------------|-------|----|--------|----------------------------|-------|-----|----------|
| Nominal diameter     | [mm]  | dN | 12     | Accuracy                   |       |     | Р        |
| Lead                 | [mm]  | Р  | 2      | Preload/backlash free/with |       |     | backlash |
|                      |       |    |        | backlash                   |       |     | free     |
| Shaft style          |       |    | В      | Nut length                 | [mm]  | L   | 19       |
| Nominal stroke       | [mm]  |    | 250    | Dynamic load capacity      | [kN]  | Ca  | 2,50     |
| Overall length       | [mm]  | G1 | 380    | Static load capacity       | [kN]  | C0a | 3,40     |
| Thread length        | [mm]  | G2 | 310    | Position keyway            | [mm]  | AP  | 1,5      |
| Ball circles         |       | i  | 1x3    | Width keyway               | [mm]  | ВР  | 5        |
| Ball diameter        | [mm]  | dW | 1,5    | Length keyway              | [mm]  | LP  | 16       |
| DN-value             |       |    | 120000 | Depth keyway               | [mm]  | TP  | 1,9      |
| No. of starts        |       |    | 1      | Pilot diameter             | [mm]  | D1  | 19       |
| Friction torque FROM | [Ncm] |    | 3,0    | Pilot diameter tolerance   | [mm]  |     | h6       |