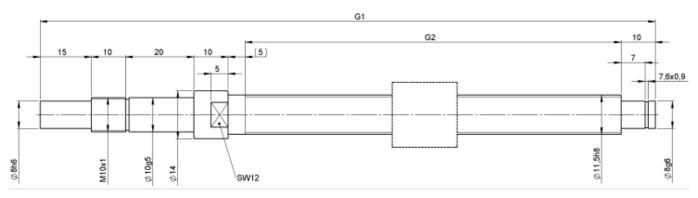

TECHNICAL DATA AND DIMENSIONS

| Series               |       |    | 1214   | Friction torque TO         | [Ncm] |     | 3,0      |
|----------------------|-------|----|--------|----------------------------|-------|-----|----------|
| Nominal diameter     | [mm]  | dN | 12     | Accuracy                   |       |     | Р        |
| Lead                 | [mm]  | Р  | 3      | Preload/backlash free/with |       |     | backlash |
|                      |       |    |        | backlash                   |       |     | free     |
| Shaft style          |       |    | В      | Nut length                 | [mm]  | L   | 26       |
| Nominal stroke       | [mm]  |    | 50     | Dynamic load capacity      | [kN]  | Ca  | 3,60     |
| Overall length       | [mm]  | G1 | 180    | Static load capacity       | [kN]  | C0a | 4,30     |
| Thread length        | [mm]  | G2 | 110    | Position keyway            | [mm]  | AP  | 5        |
| Ball circles         |       | i  | 1x3    | Width keyway               | [mm]  | BP  | 5        |
| Ball diameter        | [mm]  | dW | 2      | Length keyway              | [mm]  | LP  | 16       |
| DN-value             |       |    | 120000 | Depth keyway               | [mm]  | TP  | 1,9      |
| No. of starts        |       |    | 1      | Pilot diameter             | [mm]  | D1  | 19       |
| Friction torque FROM | [Ncm] |    | 3,0    | Pilot diameter tolerance   | [mm]  |     | h6       |