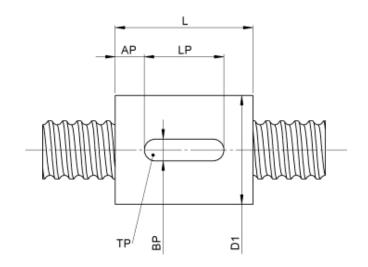

TECHNICAL DATA AND DIMENSIONS

| Series               |       |    | 1214   | Friction torque TO         | [Ncm] |     | 3,0      |
|----------------------|-------|----|--------|----------------------------|-------|-----|----------|
| Nominal diameter     | [mm]  | dN | 12     | Accuracy                   |       |     | Р        |
| Lead                 | [mm]  | Р  | 3      | Preload/backlash free/with |       |     | backlash |
|                      |       |    |        | backlash                   |       |     | free     |
| Shaft style          |       |    | В      | Nut length                 | [mm]  | L   | 26       |
| Nominal stroke       | [mm]  |    | 50     | Dynamic load capacity      | [kN]  | Ca  | 3,60     |
| Overall length       | [mm]  | G1 | 180    | Static load capacity       | [kN]  | C0a | 4,30     |
| Thread length        | [mm]  | G2 | 110    | Position keyway            | [mm]  | AP  | 5        |
| Ball circles         |       | i  | 1x3    | Width keyway               | [mm]  | BP  | 5        |
| Ball diameter        | [mm]  | dW | 2      | Length keyway              | [mm]  | LP  | 16       |
| DN-value             |       |    | 120000 | Depth keyway               | [mm]  | TP  | 1,9      |
| No. of starts        |       |    | 1      | Pilot diameter             | [mm]  | D1  | 19       |
| Friction torque FROM | [Ncm] |    | 3,0    | Pilot diameter tolerance   | [mm]  |     | h6       |