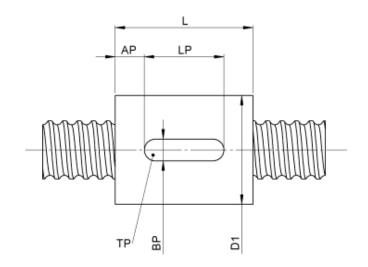

TECHNICAL DATA AND DIMENSIONS

| Series               |       |    | 1214   | Friction torque TO         | [Ncm] |     | 3,0      |
|----------------------|-------|----|--------|----------------------------|-------|-----|----------|
| Nominal diameter     | [mm]  | dN | 12     | Accuracy                   |       |     | Р        |
| Lead                 | [mm]  | Р  | 3      | Preload/backlash free/with |       |     | backlash |
|                      |       |    |        | backlash                   |       |     | free     |
| Shaft style          |       |    | В      | Nut length                 | [mm]  | L   | 26       |
| Nominal stroke       | [mm]  |    | 100    | Dynamic load capacity      | [kN]  | Ca  | 3,60     |
| Overall length       | [mm]  | G1 | 230    | Static load capacity       | [kN]  | C0a | 4,30     |
| Thread length        | [mm]  | G2 | 160    | Position keyway            | [mm]  | AP  | 5        |
| Ball circles         |       | i  | 1x3    | Width keyway               | [mm]  | ВР  | 5        |
| Ball diameter        | [mm]  | dW | 2      | Length keyway              | [mm]  | LP  | 16       |
| DN-value             |       |    | 120000 | Depth keyway               | [mm]  | TP  | 1,9      |
| No. of starts        |       |    | 1      | Pilot diameter             | [mm]  | D1  | 19       |
| Friction torque FROM | [Ncm] |    | 3,0    | Pilot diameter tolerance   | [mm]  |     | h6       |