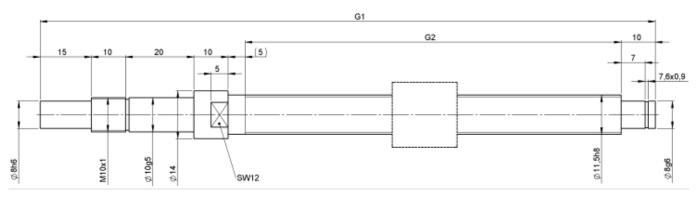

TECHNICAL DATA AND DIMENSIONS

| Series               |       |    | 1214   | Friction torque TO         | [Ncm] |     | 3,0      |
|----------------------|-------|----|--------|----------------------------|-------|-----|----------|
| Nominal diameter     | [mm]  | dN | 12     | Accuracy                   |       |     | Р        |
| Lead                 | [mm]  | Р  | 3      | Preload/backlash free/with |       |     | backlash |
|                      |       |    |        | backlash                   |       |     | free     |
| Shaft style          |       |    | В      | Nut length                 | [mm]  | L   | 26       |
| Nominal stroke       | [mm]  |    | 100    | Dynamic load capacity      | [kN]  | Ca  | 3,60     |
| Overall length       | [mm]  | G1 | 230    | Static load capacity       | [kN]  | C0a | 4,30     |
| Thread length        | [mm]  | G2 | 160    | Position keyway            | [mm]  | AP  | 5        |
| Ball circles         |       | i  | 1x3    | Width keyway               | [mm]  | ВР  | 5        |
| Ball diameter        | [mm]  | dW | 2      | Length keyway              | [mm]  | LP  | 16       |
| DN-value             |       |    | 120000 | Depth keyway               | [mm]  | TP  | 1,9      |
| No. of starts        |       |    | 1      | Pilot diameter             | [mm]  | D1  | 19       |
| Friction torque FROM | [Ncm] |    | 3,0    | Pilot diameter tolerance   | [mm]  |     | h6       |