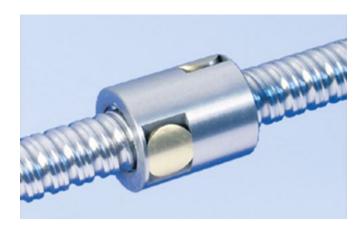

## **DESCRIPTION**

- Nut Series 1214 with internal ball return
- Cylindrical nut with 4-point-contact, without wipers
- Nut shape design for assembling in a housing
- Single start ball thread, ground execution according to accuracy class P1 - P5
- Miniature ball screws also available with axial play