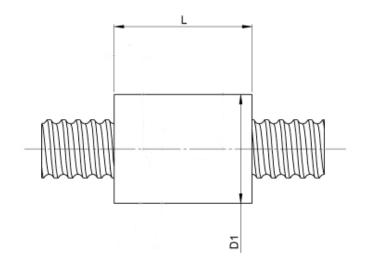

## TECHNICAL DATA AND DIMENSIONS

| Series           |      |    | 1214   | No. of starts              |       |     | 1        |
|------------------|------|----|--------|----------------------------|-------|-----|----------|
| Nominal diameter | [mm] | dN | 3      | Friction torque FROM       | [Ncm] |     | 1,0      |
| Lead             | [mm] | Р  | 0,5    | Friction torque TO         | [Ncm] |     | 1,0      |
| Shaft style      |      |    | В      | Accuracy                   |       |     | Р        |
| Nominal stroke   | [mm] |    | 20     | Preload/backlash free/with |       |     | backlash |
|                  |      |    |        | backlash                   |       |     | free     |
| Overall length   | [mm] | G1 | 85     | Nut length                 | [mm]  | L   | 7        |
| Thread length    | [mm] | G2 | 44     | Dynamic load capacity      | [kN]  | Ca  | 0,09     |
| Ball circles     |      | i  | 1x2    | Static load capacity       | [kN]  | C0a | 0,09     |
| Ball diameter    | [mm] | dW | 0,6    | Pilot diameter             | [mm]  | D1  | 7        |
| DN-value         |      |    | 120000 | Pilot diameter tolerance   | [mm]  |     | h6       |