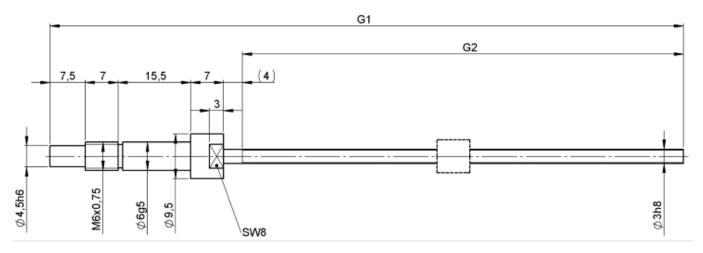

## TECHNICAL DATA AND DIMENSIONS

| Series           |      |    | 1214   | No. of starts              |       |     | 1        |
|------------------|------|----|--------|----------------------------|-------|-----|----------|
| Nominal diameter | [mm] | dN | 3      | Friction torque FROM       | [Ncm] |     | 1,0      |
| Lead             | [mm] | Р  | 0,5    | Friction torque TO         | [Ncm] |     | 1,0      |
| Shaft style      |      |    | В      | Accuracy                   |       |     | Р        |
| Nominal stroke   | [mm] |    | 20     | Preload/backlash free/with |       |     | backlash |
|                  |      |    |        | backlash                   |       |     | free     |
| Overall length   | [mm] | G1 | 85     | Nut length                 | [mm]  | L   | 7        |
| Thread length    | [mm] | G2 | 44     | Dynamic load capacity      | [kN]  | Ca  | 0,09     |
| Ball circles     |      | i  | 1x2    | Static load capacity       | [kN]  | C0a | 0,09     |
| Ball diameter    | [mm] | dW | 0,6    | Pilot diameter             | [mm]  | D1  | 7        |
| DN-value         |      |    | 120000 | Pilot diameter tolerance   | [mm]  |     | h6       |