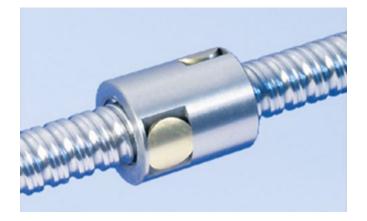

## DESCRIPTION

- Nut Series 1214 with internal ball return
- Cylindrical nut with 4-point-contact, without wipers
- Nut shape design for assembling in a housing
- Single start ball thread, ground execution according to accuracy class P1 - P5
- Miniature ball screws also available with axial play