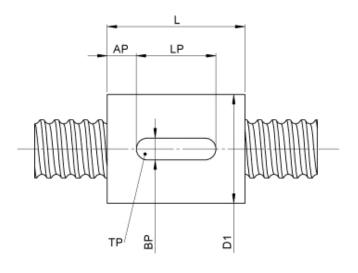

## TECHNICAL DATA AND DIMENSIONS

August Steinmeyer GmbH & Co. KG | Riedstraße 7 | 72458 Albstadt | Phone +49 (0) 7431 1288-0 | Fax +49 (0) 7431 1288-89 | info@steinmeyer.com

Drive Technology, Ball Screws, Precision Ball Screws, Miniature Ball Screws, Ultra Thrust Ball Screws, Rotating Nuts, Cooled Ball Screws, Precision Lead Screws, Differential Rolled Screws, Rolled Ball Screws