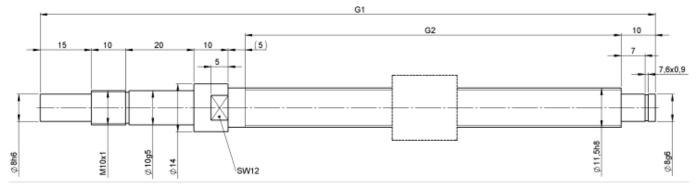

## TECHNICAL DATA AND DIMENSIONS

| Series               |       |    | 1214   | Friction torque TO         | [Ncm] |     | 3,0      |
|----------------------|-------|----|--------|----------------------------|-------|-----|----------|
| Nominal diameter     | [mm]  | dN | 12     | Accuracy                   |       |     | Ρ        |
| Lead                 | [mm]  | Р  | 5      | Preload/backlash free/with |       |     | backlash |
|                      |       |    |        | backlash                   |       |     | free     |
| Shaft style          |       |    | В      | Nut length                 | [mm]  | L   | 26       |
| Nominal stroke       | [mm]  |    | 100    | Dynamic load capacity      | [kN]  | Ca  | 3,60     |
| Overall length       | [mm]  | G1 | 230    | Static load capacity       | [kN]  | C0a | 4,30     |
| Thread length        | [mm]  | G2 | 160    | Position keyway            | [mm]  | AP  | 5        |
| Ball circles         |       | i  | 1x3    | Width keyway               | [mm]  | BP  | 5        |
| Ball diameter        | [mm]  | dW | 2      | Length keyway              | [mm]  | LP  | 16       |
| DN-value             |       |    | 120000 | Depth keyway               | [mm]  | TP  | 1,9      |
| No. of starts        |       |    | 1      | Pilot diameter             | [mm]  | D1  | 19       |
| Friction torque FROM | [Ncm] |    | 3,0    | Pilot diameter tolerance   | [mm]  |     | h6       |
|                      |       |    |        |                            |       |     |          |