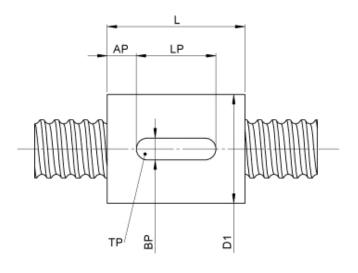

## TECHNICAL DATA AND DIMENSIONS

| Series               |       |    | 1214   | Friction torque TO         | [Ncm] |     | 3,0      |
|----------------------|-------|----|--------|----------------------------|-------|-----|----------|
| Nominal diameter     | [mm]  | dN | 12     | Accuracy                   |       |     | Ρ        |
| Lead                 | [mm]  | Р  | 5      | Preload/backlash free/with |       |     | backlash |
|                      |       |    |        | backlash                   |       |     | free     |
| Shaft style          |       |    | В      | Nut length                 | [mm]  | L   | 26       |
| Nominal stroke       | [mm]  |    | 100    | Dynamic load capacity      | [kN]  | Ca  | 3,60     |
| Overall length       | [mm]  | G1 | 230    | Static load capacity       | [kN]  | C0a | 4,30     |
| Thread length        | [mm]  | G2 | 160    | Position keyway            | [mm]  | AP  | 5        |
| Ball circles         |       | i  | 1x3    | Width keyway               | [mm]  | BP  | 5        |
| Ball diameter        | [mm]  | dW | 2      | Length keyway              | [mm]  | LP  | 16       |
| DN-value             |       |    | 120000 | Depth keyway               | [mm]  | TP  | 1,9      |
| No. of starts        |       |    | 1      | Pilot diameter             | [mm]  | D1  | 19       |
| Friction torque FROM | [Ncm] |    | 3,0    | Pilot diameter tolerance   | [mm]  |     | h6       |
|                      |       |    |        |                            |       |     |          |