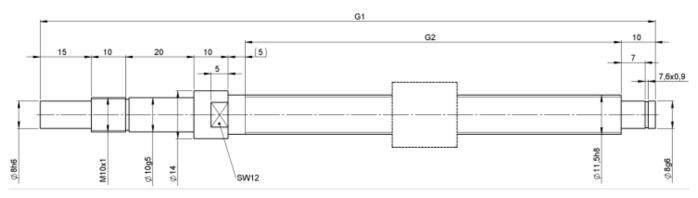

TECHNICAL DATA AND DIMENSIONS

| Series               |       |    | 1214   | Friction torque TO         | [Ncm] |     | 3,0      |
|----------------------|-------|----|--------|----------------------------|-------|-----|----------|
| Nominal diameter     | [mm]  | dN | 12     | Accuracy                   |       |     | Р        |
| Lead                 | [mm]  | Р  | 5      | Preload/backlash free/with |       |     | backlash |
|                      |       |    |        | backlash                   |       |     | free     |
| Shaft style          |       |    | В      | Nut length                 | [mm]  | L   | 26       |
| Nominal stroke       | [mm]  |    | 200    | Dynamic load capacity      | [kN]  | Ca  | 3,60     |
| Overall length       | [mm]  | G1 | 330    | Static load capacity       | [kN]  | C0a | 4,30     |
| Thread length        | [mm]  | G2 | 260    | Position keyway            | [mm]  | AP  | 5        |
| Ball circles         |       | i  | 1x3    | Width keyway               | [mm]  | BP  | 5        |
| Ball diameter        | [mm]  | dW | 2      | Length keyway              | [mm]  | LP  | 16       |
| DN-value             |       |    | 120000 | Depth keyway               | [mm]  | TP  | 1,9      |
| No. of starts        |       |    | 1      | Pilot diameter             | [mm]  | D1  | 19       |
| Friction torque FROM | [Ncm] |    | 3,0    | Pilot diameter tolerance   | [mm]  |     | h6       |