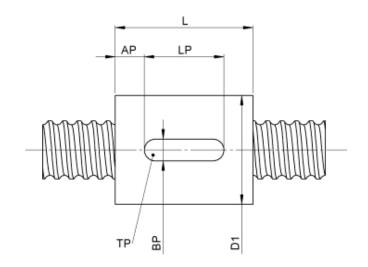

TECHNICAL DATA AND DIMENSIONS

| Series               |       |    | 1214   | Friction torque TO         | [Ncm] |     | 3,0      |
|----------------------|-------|----|--------|----------------------------|-------|-----|----------|
| Nominal diameter     | [mm]  | dN | 12     | Accuracy                   |       |     | Р        |
| Lead                 | [mm]  | Р  | 5      | Preload/backlash free/with |       |     | backlash |
|                      |       |    |        | backlash                   |       |     | free     |
| Shaft style          |       |    | В      | Nut length                 | [mm]  | L   | 26       |
| Nominal stroke       | [mm]  |    | 200    | Dynamic load capacity      | [kN]  | Ca  | 3,60     |
| Overall length       | [mm]  | G1 | 330    | Static load capacity       | [kN]  | C0a | 4,30     |
| Thread length        | [mm]  | G2 | 260    | Position keyway            | [mm]  | AP  | 5        |
| Ball circles         |       | i  | 1x3    | Width keyway               | [mm]  | BP  | 5        |
| Ball diameter        | [mm]  | dW | 2      | Length keyway              | [mm]  | LP  | 16       |
| DN-value             |       |    | 120000 | Depth keyway               | [mm]  | TP  | 1,9      |
| No. of starts        |       |    | 1      | Pilot diameter             | [mm]  | D1  | 19       |
| Friction torque FROM | [Ncm] |    | 3,0    | Pilot diameter tolerance   | [mm]  |     | h6       |