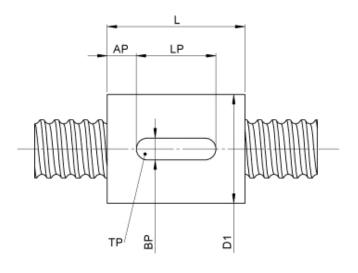

## TECHNICAL DATA AND DIMENSIONS

| Series               |       |    | 1214   | Friction torque TO         | [Ncm] |     | 3,0      |
|----------------------|-------|----|--------|----------------------------|-------|-----|----------|
| Nominal diameter     | [mm]  | dN | 12     | Accuracy                   |       |     | Р        |
| Lead                 | [mm]  | Р  | 1      | Preload/backlash free/with |       |     | backlash |
|                      |       |    |        | backlash                   |       |     | free     |
| Shaft style          |       |    | В      | Nut length                 | [mm]  | L   | 17       |
| Nominal stroke       | [mm]  |    | 200    | Dynamic load capacity      | [kN]  | Ca  | 1,10     |
| Overall length       | [mm]  | G1 | 330    | Static load capacity       | [kN]  | C0a | 2,00     |
| Thread length        | [mm]  | G2 | 260    | Position keyway            | [mm]  | AP  | 2,5      |
| Ball circles         |       | i  | 1x3    | Width keyway               | [mm]  | BP  | 5        |
| Ball diameter        | [mm]  | dW | 0,8    | Length keyway              | [mm]  | LP  | 16       |
| DN-value             |       |    | 120000 | Depth keyway               | [mm]  | TP  | 1,9      |
| No. of starts        |       |    | 1      | Pilot diameter             | [mm]  | D1  | 19       |
| Friction torque FROM | [Ncm] |    | 3,0    | Pilot diameter tolerance   | [mm]  |     | h6       |
|                      |       |    |        |                            |       |     |          |