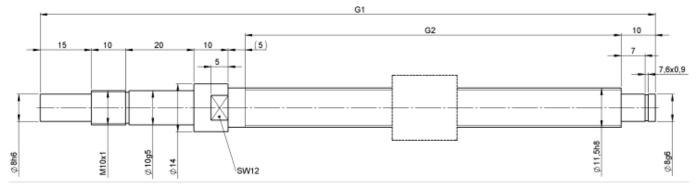

## TECHNICAL DATA AND DIMENSIONS

| Series               |       |    | 1214   | Friction torque TO         | [Ncm] |     | 3,0      |
|----------------------|-------|----|--------|----------------------------|-------|-----|----------|
| Nominal diameter     | [mm]  | dN | 12     | Accuracy                   |       |     | Р        |
| Lead                 | [mm]  | Р  | 1      | Preload/backlash free/with |       |     | backlash |
|                      |       |    |        | backlash                   |       |     | free     |
| Shaft style          |       |    | В      | Nut length                 | [mm]  | L   | 17       |
| Nominal stroke       | [mm]  |    | 200    | Dynamic load capacity      | [kN]  | Ca  | 1,10     |
| Overall length       | [mm]  | G1 | 330    | Static load capacity       | [kN]  | C0a | 2,00     |
| Thread length        | [mm]  | G2 | 260    | Position keyway            | [mm]  | AP  | 2,5      |
| Ball circles         |       | i  | 1x3    | Width keyway               | [mm]  | BP  | 5        |
| Ball diameter        | [mm]  | dW | 0,8    | Length keyway              | [mm]  | LP  | 16       |
| DN-value             |       |    | 120000 | Depth keyway               | [mm]  | TP  | 1,9      |
| No. of starts        |       |    | 1      | Pilot diameter             | [mm]  | D1  | 19       |
| Friction torque FROM | [Ncm] |    | 3,0    | Pilot diameter tolerance   | [mm]  |     | h6       |
|                      |       |    |        |                            |       |     |          |