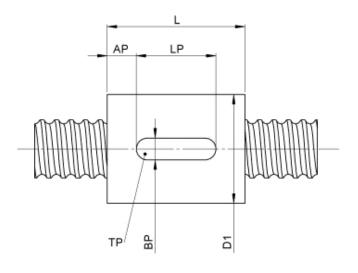

## TECHNICAL DATA AND DIMENSIONS

| Series               |       |    | 1214   | Friction torque TO         | [Ncm] |     | 3,0      |
|----------------------|-------|----|--------|----------------------------|-------|-----|----------|
| Nominal diameter     | [mm]  | dN | 12     | Accuracy                   |       |     | Ρ        |
| Lead                 | [mm]  | Р  | 1      | Preload/backlash free/with |       |     | backlash |
|                      |       |    |        | backlash                   |       |     | free     |
| Shaft style          |       |    | В      | Nut length                 | [mm]  | L   | 17       |
| Nominal stroke       | [mm]  |    | 450    | Dynamic load capacity      | [kN]  | Ca  | 1,10     |
| Overall length       | [mm]  | G1 | 580    | Static load capacity       | [kN]  | C0a | 2,00     |
| Thread length        | [mm]  | G2 | 510    | Position keyway            | [mm]  | AP  | 2,5      |
| Ball circles         |       | i  | 1x3    | Width keyway               | [mm]  | BP  | 5        |
| Ball diameter        | [mm]  | dW | 0,8    | Length keyway              | [mm]  | LP  | 16       |
| DN-value             |       |    | 120000 | Depth keyway               | [mm]  | TP  | 1,9      |
| No. of starts        |       |    | 1      | Pilot diameter             | [mm]  | D1  | 19       |
| Friction torque FROM | [Ncm] |    | 3,0    | Pilot diameter tolerance   | [mm]  |     | h6       |
|                      |       |    |        |                            |       |     |          |