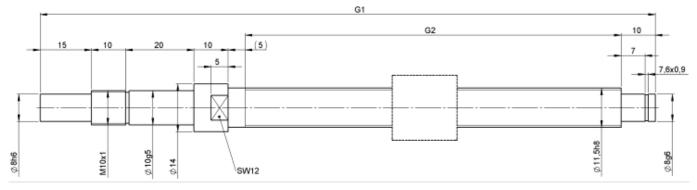

## TECHNICAL DATA AND DIMENSIONS

| Series               |       |    | 1214   | Friction torque TO         | [Ncm] |     | 3,0      |
|----------------------|-------|----|--------|----------------------------|-------|-----|----------|
| Nominal diameter     | [mm]  | dN | 12     | Accuracy                   |       |     | Ρ        |
| Lead                 | [mm]  | Р  | 1      | Preload/backlash free/with |       |     | backlash |
|                      |       |    |        | backlash                   |       |     | free     |
| Shaft style          |       |    | В      | Nut length                 | [mm]  | L   | 17       |
| Nominal stroke       | [mm]  |    | 450    | Dynamic load capacity      | [kN]  | Ca  | 1,10     |
| Overall length       | [mm]  | G1 | 580    | Static load capacity       | [kN]  | C0a | 2,00     |
| Thread length        | [mm]  | G2 | 510    | Position keyway            | [mm]  | AP  | 2,5      |
| Ball circles         |       | i  | 1x3    | Width keyway               | [mm]  | BP  | 5        |
| Ball diameter        | [mm]  | dW | 0,8    | Length keyway              | [mm]  | LP  | 16       |
| DN-value             |       |    | 120000 | Depth keyway               | [mm]  | TP  | 1,9      |
| No. of starts        |       |    | 1      | Pilot diameter             | [mm]  | D1  | 19       |
| Friction torque FROM | [Ncm] |    | 3,0    | Pilot diameter tolerance   | [mm]  |     | h6       |
|                      |       |    |        |                            |       |     |          |