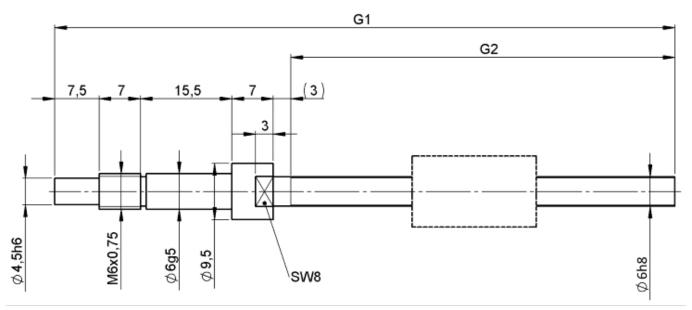

## TECHNICAL DATA AND DIMENSIONS

| Series           |      |    | 1214   | No. of starts              |       |     | 1        |
|------------------|------|----|--------|----------------------------|-------|-----|----------|
| Nominal diameter | [mm] | dN | 6      | Friction torque FROM       | [Ncm] |     | 1,5      |
| Lead             | [mm] | Р  | 1      | Friction torque TO         | [Ncm] |     | 1,5      |
| Shaft style      |      |    | В      | Accuracy                   |       |     | Р        |
| Nominal stroke   | [mm] |    | 40     | Preload/backlash free/with |       |     | backlash |
|                  |      |    |        | backlash                   |       |     | free     |
| Overall length   | [mm] | G1 | 105    | Nut length                 | [mm]  | L   | 12       |
| Thread length    | [mm] | G2 | 65     | Dynamic load capacity      | [kN]  | Ca  | 0,55     |
| Ball circles     |      | i  | 1x3    | Static load capacity       | [kN]  | C0a | 0,92     |
| Ball diameter    | [mm] | dW | 0,8    | Pilot diameter             | [mm]  | D1  | 12       |
| DN-value         |      |    | 120000 | Pilot diameter tolerance   | [mm]  |     | h6       |