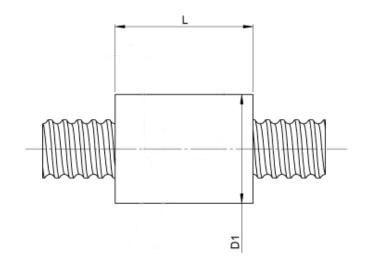

## TECHNICAL DATA AND DIMENSIONS

| Series           |      |    | 1214   | No. of starts              |       |     | 1        |
|------------------|------|----|--------|----------------------------|-------|-----|----------|
| Nominal diameter | [mm] | dN | 6      | Friction torque FROM       | [Ncm] |     | 1,5      |
| Lead             | [mm] | Р  | 1      | Friction torque TO         | [Ncm] |     | 1,5      |
| Shaft style      |      |    | В      | Accuracy                   |       |     | Р        |
| Nominal stroke   | [mm] |    | 40     | Preload/backlash free/with |       |     | backlash |
|                  |      |    |        | backlash                   |       |     | free     |
| Overall length   | [mm] | G1 | 105    | Nut length                 | [mm]  | L   | 12       |
| Thread length    | [mm] | G2 | 65     | Dynamic load capacity      | [kN]  | Ca  | 0,55     |
| Ball circles     |      | i  | 1x3    | Static load capacity       | [kN]  | C0a | 0,92     |
| Ball diameter    | [mm] | dW | 0,8    | Pilot diameter             | [mm]  | D1  | 12       |
| DN-value         |      |    | 120000 | Pilot diameter tolerance   | [mm]  |     | h6       |