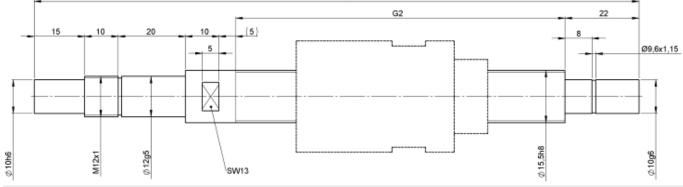

## TECHNICAL DATA AND DIMENSIONS

| Series           |      |    | 1510   | No. of starts              |       |     | 1       |
|------------------|------|----|--------|----------------------------|-------|-----|---------|
| Nominal diameter | [mm] | dN | 16     | Friction torque FROM       | [Ncm] |     | 1,5     |
| Lead             | [mm] | Р  | 2,5    | Friction torque TO         | [Ncm] |     | 3,0     |
| Shaft style      |      |    | В      | Accuracy                   |       |     | Р       |
| Nominal stroke   | [mm] |    | 200    | Preload/backlash free/with | ı     |     | Preload |
|                  |      |    |        | backlash                   |       |     |         |
| Overall length   | [mm] | G1 | 371    | Nut length                 | [mm]  | L   | 57      |
| Thread length    | [mm] | G2 | 289    | Dynamic load capacity      | [kN]  | Ca  | 2,10    |
| Ball circles     |      | i  | 2x2    | Static load capacity       | [kN]  | C0a | 3,20    |
| Ball diameter    | [mm] | dW | 1,5    | Pilot diameter             | [mm]  | D1  | 33      |
| DN-value         |      |    | 120000 |                            |       |     |         |