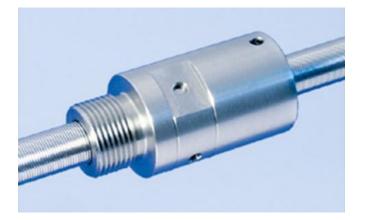

## DESCRIPTION

- Nut Series 1510 with internal ball return
- Spring preloaded double nut in housing with

connecting thread and 2-point-contact, without wipers

- Nut shape design to be screwed in
- Single start ball thread, ground execution according to accuracy class P1 - P5