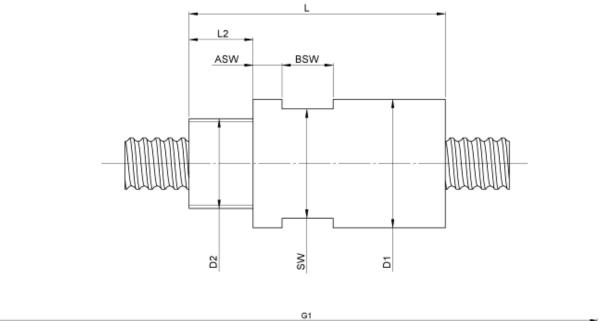

## TECHNICAL DATA AND DIMENSIONS

| Series           |      |    | 1510   | No. of starts              |       |     | 1       |
|------------------|------|----|--------|----------------------------|-------|-----|---------|
| Nominal diameter | [mm] | dN | 16     | Friction torque FROM       | [Ncm] |     | 1,5     |
| Lead             | [mm] | Р  | 2,5    | Friction torque TO         | [Ncm] |     | 3,0     |
| Shaft style      |      |    | В      | Accuracy                   |       |     | Р       |
| Nominal stroke   | [mm] |    | 200    | Preload/backlash free/with | ı     |     | Preload |
|                  |      |    |        | backlash                   |       |     |         |
| Overall length   | [mm] | G1 | 371    | Nut length                 | [mm]  | L   | 57      |
| Thread length    | [mm] | G2 | 289    | Dynamic load capacity      | [kN]  | Ca  | 2,10    |
| Ball circles     |      | i  | 2x2    | Static load capacity       | [kN]  | C0a | 3,20    |
| Ball diameter    | [mm] | dW | 1,5    | Pilot diameter             | [mm]  | D1  | 33      |
| DN-value         |      |    | 120000 |                            |       |     |         |