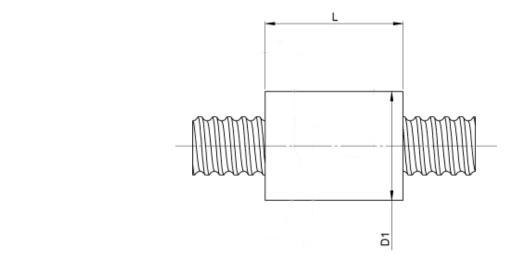

## TECHNICAL DATA AND DIMENSIONS

| Series           |      |    | 1214   | No. of starts              |       |     | 1        |
|------------------|------|----|--------|----------------------------|-------|-----|----------|
| Nominal diameter | [mm] | dN | 8      | Friction torque FROM       | [Ncm] |     | 2,0      |
| Lead             | [mm] | Р  | 0,5    | Friction torque TO         | [Ncm] |     | 2,0      |
| Shaft style      |      |    | А      | Accuracy                   |       |     | Р        |
| Nominal stroke   | [mm] |    | 100    | Preload/backlash free/with |       |     | backlash |
|                  |      |    |        | backlash                   |       |     | free     |
| Overall length   | [mm] | G1 | 170    | Nut length                 | [mm]  | L   | 13       |
| Thread length    | [mm] | G2 | 145    | Dynamic load capacity      | [kN]  | Ca  | 0,40     |
| Ball circles     |      | i  | 1x3    | Static load capacity       | [kN]  | C0a | 0,50     |
| Ball diameter    | [mm] | dW | 0,6    | Pilot diameter             | [mm]  | D1  | 15       |
| DN-value         |      |    | 120000 | Pilot diameter tolerance   | [mm]  |     | h6       |