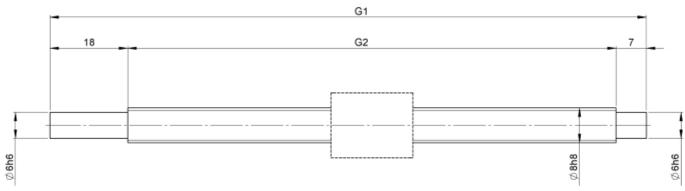

## TECHNICAL DATA AND DIMENSIONS

| Series           |      |    | 1214   | No. of starts              |       |     | 1        |
|------------------|------|----|--------|----------------------------|-------|-----|----------|
| Nominal diameter | [mm] | dN | 8      | Friction torque FROM       | [Ncm] |     | 2,0      |
| Lead             | [mm] | Р  | 0,5    | Friction torque TO         | [Ncm] |     | 2,0      |
| Shaft style      |      |    | А      | Accuracy                   |       |     | Р        |
| Nominal stroke   | [mm] |    | 100    | Preload/backlash free/with |       |     | backlash |
|                  |      |    |        | backlash                   |       |     | free     |
| Overall length   | [mm] | G1 | 170    | Nut length                 | [mm]  | L   | 13       |
| Thread length    | [mm] | G2 | 145    | Dynamic load capacity      | [kN]  | Ca  | 0,40     |
| Ball circles     |      | i  | 1x3    | Static load capacity       | [kN]  | C0a | 0,50     |
| Ball diameter    | [mm] | dW | 0,6    | Pilot diameter             | [mm]  | D1  | 15       |
| DN-value         |      |    | 120000 | Pilot diameter tolerance   | [mm]  |     | h6       |