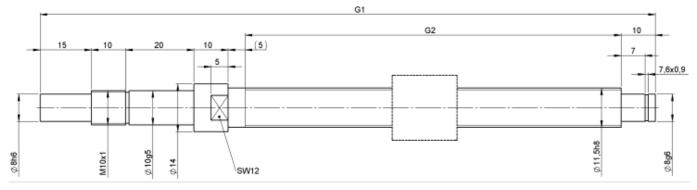

## TECHNICAL DATA AND DIMENSIONS

| Series               |       |    | 1214   | Friction torque TO         | [Ncm] |     | 3,0      |
|----------------------|-------|----|--------|----------------------------|-------|-----|----------|
| Nominal diameter     | [mm]  | dN | 12     | Accuracy                   |       |     | Р        |
| Lead                 | [mm]  | Р  | 2      | Preload/backlash free/with |       |     | backlash |
|                      |       |    |        | backlash                   |       |     | free     |
| Shaft style          |       |    | В      | Nut length                 | [mm]  | L   | 19       |
| Nominal stroke       | [mm]  |    | 350    | Dynamic load capacity      | [kN]  | Ca  | 2,50     |
| Overall length       | [mm]  | G1 | 480    | Static load capacity       | [kN]  | C0a | 3,40     |
| Thread length        | [mm]  | G2 | 410    | Position keyway            | [mm]  | AP  | 1,5      |
| Ball circles         |       | i  | 1x3    | Width keyway               | [mm]  | BP  | 5        |
| Ball diameter        | [mm]  | dW | 1,5    | Length keyway              | [mm]  | LP  | 16       |
| DN-value             |       |    | 120000 | Depth keyway               | [mm]  | TP  | 1,9      |
| No. of starts        |       |    | 1      | Pilot diameter             | [mm]  | D1  | 19       |
| Friction torque FROM | [Ncm] |    | 3,0    | Pilot diameter tolerance   | [mm]  |     | h6       |
|                      |       |    |        |                            |       |     |          |