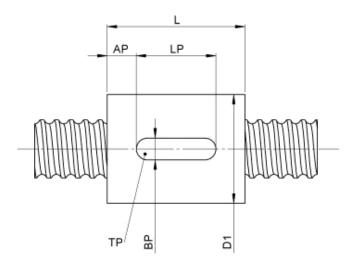

## TECHNICAL DATA AND DIMENSIONS

| Series               |       |    | 1214   | Friction torque TO         | [Ncm] |     | 3,0      |
|----------------------|-------|----|--------|----------------------------|-------|-----|----------|
| Nominal diameter     | [mm]  | dN | 12     | Accuracy                   |       |     | Р        |
| Lead                 | [mm]  | Р  | 2      | Preload/backlash free/with |       |     | backlash |
|                      |       |    |        | backlash                   |       |     | free     |
| Shaft style          |       |    | В      | Nut length                 | [mm]  | L   | 19       |
| Nominal stroke       | [mm]  |    | 350    | Dynamic load capacity      | [kN]  | Ca  | 2,50     |
| Overall length       | [mm]  | G1 | 480    | Static load capacity       | [kN]  | C0a | 3,40     |
| Thread length        | [mm]  | G2 | 410    | Position keyway            | [mm]  | AP  | 1,5      |
| Ball circles         |       | i  | 1x3    | Width keyway               | [mm]  | BP  | 5        |
| Ball diameter        | [mm]  | dW | 1,5    | Length keyway              | [mm]  | LP  | 16       |
| DN-value             |       |    | 120000 | Depth keyway               | [mm]  | TP  | 1,9      |
| No. of starts        |       |    | 1      | Pilot diameter             | [mm]  | D1  | 19       |
| Friction torque FROM | [Ncm] |    | 3,0    | Pilot diameter tolerance   | [mm]  |     | h6       |
|                      |       |    |        |                            |       |     |          |