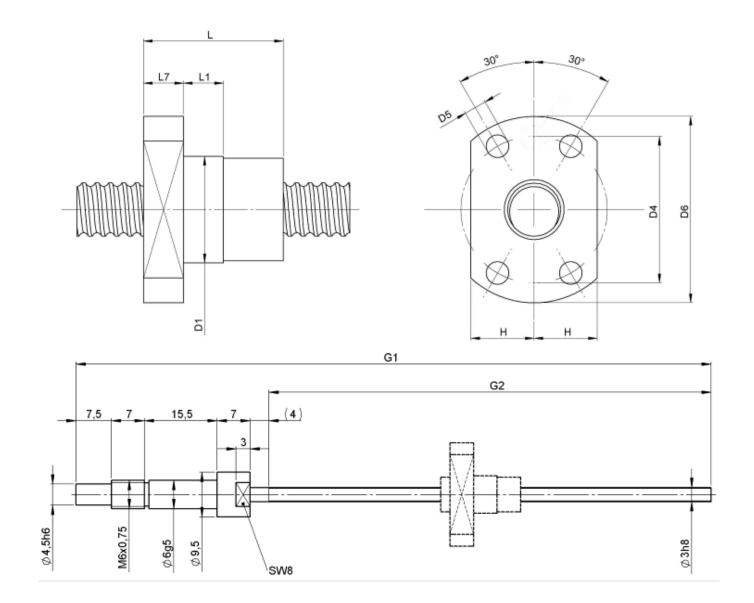

TECHNICAL DATA AND DIMENSIONS

| Series               |       |    | 1412   | Accuracy                   |      |     | Р        |
|----------------------|-------|----|--------|----------------------------|------|-----|----------|
| Nominal diameter     | [mm]  | dN | 3      | Preload/backlash free/with |      |     | backlash |
|                      |       |    |        | backlash                   |      |     | free     |
| Lead                 | [mm]  | Р  | 0,5    | Nut length                 | [mm] | L   | 15       |
| Shaft style          |       |    | В      | Flange thickness           | [mm] | L7  | 5        |
| Nominal stroke       | [mm]  |    | 70     | Dynamic load capacity      | [kN] | Ca  | 0,09     |
| Overall length       | [mm]  | G1 | 135    | Static load capacity       | [kN] | C0a | 0,09     |
| Thread length        | [mm]  | G2 | 94     | Pilot diameter             | [mm] | D1  | 8        |
| Ball circles         |       | i  | 1x2    | Pilot diameter tolerance   | [mm] |     | g6       |
| Ball diameter        | [mm]  | dW | 0,6    | Bolt circle diameter       | [mm] | D4  | 15       |
| DN-value             |       |    | 120000 | Flange hole diameter       |      | D5  | 3,2      |
| No. of starts        |       |    | 1      | Flange diameter            | [mm] | D6  | 22       |
| Friction torque FROM | [Ncm] |    | 1,0    | Flange flat dimension      | [mm] | Н   | 7        |
| Friction torque TO   | [Ncm] |    | 1,0    |                            |      |     |          |