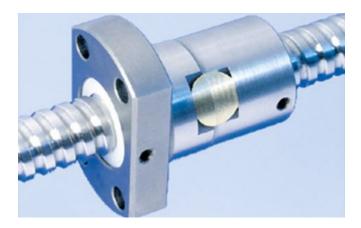

## **DESCRIPTION**

- Nut Series 1412 with internal ball return, Flange single nut with 4-pointcontact with standard synthetic wipers on both ends
- Nut shape design for assembly by flange
- Single start ball thread, ground execution according to accuracy class
  P1 - P5
- Miniature ball screws also available with axial play