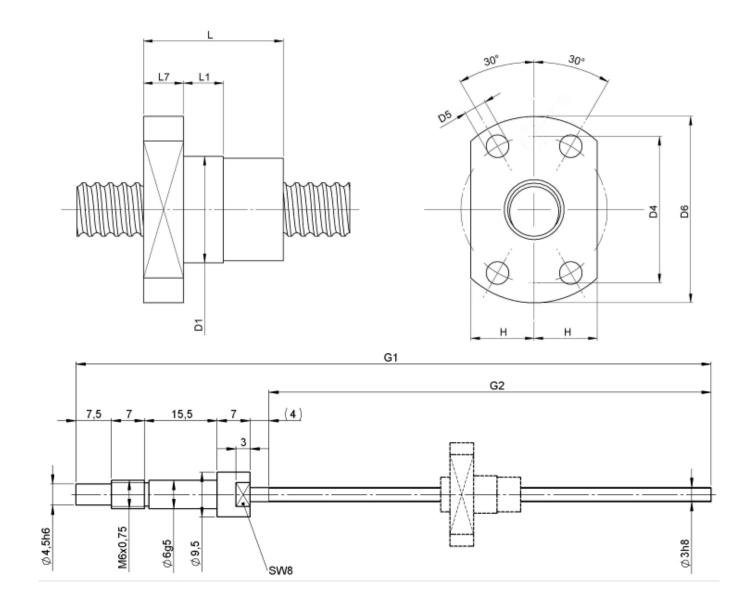

TECHNICAL DATA AND DIMENSIONS

| Series               |       |    | 1412   | Accuracy                   |      |     | Р        |
|----------------------|-------|----|--------|----------------------------|------|-----|----------|
| Nominal diameter     | [mm]  | dN | 3      | Preload/backlash free/with |      |     | backlash |
|                      |       |    |        | backlash                   |      |     | free     |
| Lead                 | [mm]  | Р  | 1      | Nut length                 | [mm] | L   | 15       |
| Shaft style          |       |    | В      | Flange thickness           | [mm] | L7  | 5        |
| Nominal stroke       | [mm]  |    | 70     | Dynamic load capacity      | [kN] | Ca  | 0,24     |
| Overall length       | [mm]  | G1 | 135    | Static load capacity       | [kN] | C0a | 0,25     |
| Thread length        | [mm]  | G2 | 94     | Pilot diameter             | [mm] | D1  | 8        |
| Ball circles         |       | i  | 1x2    | Pilot diameter tolerance   | [mm] |     | g6       |
| Ball diameter        | [mm]  | dW | 0,8    | Bolt circle diameter       | [mm] | D4  | 15       |
| DN-value             |       |    | 120000 | Flange hole diameter       |      | D5  | 3,2      |
| No. of starts        |       |    | 1      | Flange diameter            | [mm] | D6  | 22       |
| Friction torque FROM | [Ncm] |    | 1,0    | Flange flat dimension      | [mm] | Н   | 7        |
| Friction torque TO   | [Ncm] |    | 1,0    |                            |      |     |          |