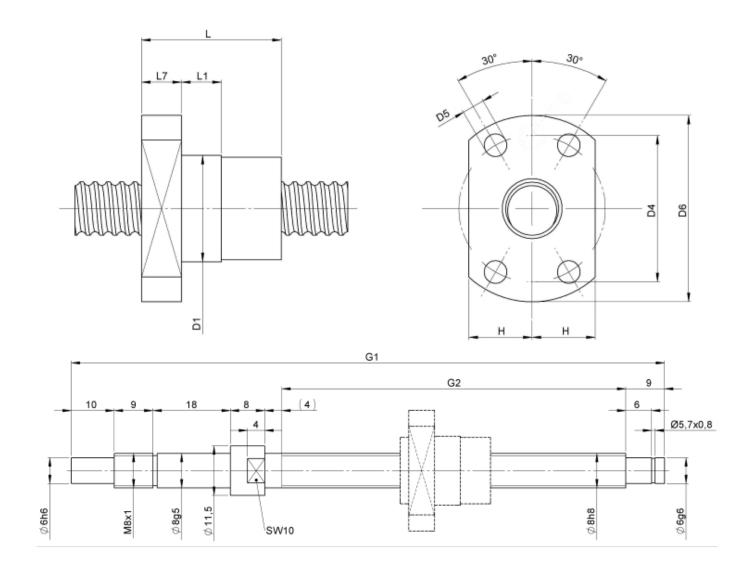

TECHNICAL DATA AND DIMENSIONS

| Series               |       |    | 1412   | Accuracy                   |      |          | Р    |
|----------------------|-------|----|--------|----------------------------|------|----------|------|
| Nominal diameter     | [mm]  | dN | 8      | Preload/backlash free/with |      | backlash |      |
|                      |       |    |        | backlash                   |      |          | free |
| Lead                 | [mm]  | Р  | 2,5    | Nut length                 | [mm] | L        | 30   |
| Shaft style          |       |    | В      | Flange thickness           | [mm] | L7       | 6    |
| Nominal stroke       | [mm]  |    | 70     | Dynamic load capacity      | [kN] | Ca       | 2,00 |
| Overall length       | [mm]  | G1 | 168    | Static load capacity       | [kN] | C0a      | 2,10 |
| Thread length        | [mm]  | G2 | 110    | Pilot diameter             | [mm] | D1       | 16   |
| Ball circles         |       | i  | 1x3    | Pilot diameter tolerance   | [mm] |          | g6   |
| Ball diameter        | [mm]  | dW | 1,5    | Bolt circle diameter       | [mm] | D4       | 22   |
| DN-value             |       |    | 120000 | Flange hole diameter       |      | D5       | 3,4  |
| No. of starts        |       |    | 1      | Flange diameter            | [mm] | D6       | 28   |
| Friction torque FROM | [Ncm] |    | 2,0    | Flange flat dimension      | [mm] | Н        | 9,5  |
| Friction torque TO   | [Ncm] |    | 2,0    |                            |      |          |      |