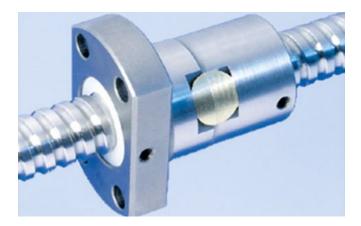

## **DESCRIPTION**

- Nut Series 1412 with internal ball return, Flange single nut with 4-pointcontact with standard synthetic wipers on both ends
- Nut shape design for assembly by flange
- Single start ball thread, ground execution according to accuracy class
  P1 - P5
- Miniature ball screws also available with axial play