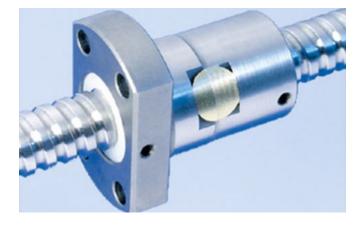

## DESCRIPTION

- Nut Series 1412 with internal ball return, Flange single nut with 4-pointcontact with standard synthetic wipers on both ends
- Nut shape design for assembly by flange
- Single start ball thread, ground execution according to accuracy class
  P1 - P5
- Miniature ball screws also available with axial play