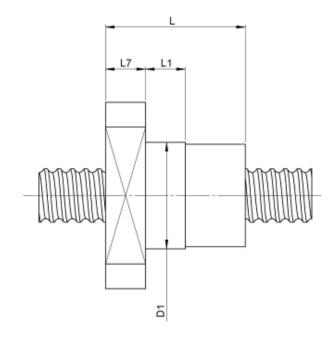

## TECHNICAL DATA AND DIMENSIONS

| Series               |       |    | 1412   | Pilot Length               | [mm] | L1  | 10       |
|----------------------|-------|----|--------|----------------------------|------|-----|----------|
| Nominal diameter     | [mm]  | dN | 12     | Accuracy                   |      |     | Р        |
| Lead                 | [mm]  | Р  | 2      | Preload/backlash free/with | ı    |     | backlash |
|                      |       |    |        | backlash                   |      |     | free     |
| Shaft style          |       |    | В      | Nut length                 | [mm] | L   | 30       |
| Nominal stroke       | [mm]  |    | 50     | Flange thickness           | [mm] | L7  | 8        |
| Overall length       | [mm]  | G1 | 180    | Dynamic load capacity      | [kN] | Са  | 2,50     |
| Thread length        | [mm]  | G2 | 110    | Static load capacity       | [kN] | C0a | 3,40     |
| Ball circles         |       | i  | 1x3    | Pilot diameter             | [mm] | D1  | 20       |
| Ball diameter        | [mm]  | dW | 1,5    | Pilot diameter tolerance   | [mm] |     | g6       |
| DN-value             |       |    | 120000 | Bolt circle diameter       | [mm] | D4  | 29       |
| No. of starts        |       |    | 1      | Flange hole diameter       |      | D5  | 4,5      |
| Friction torque FROM | [Ncm] |    | 3,0    | Flange diameter            | [mm] | D6  | 37       |
| Friction torque TO   | [Ncm] |    | 3,0    | Flange flat dimension      | [mm] | Н   | 12       |
|                      |       |    |        |                            |      |     |          |