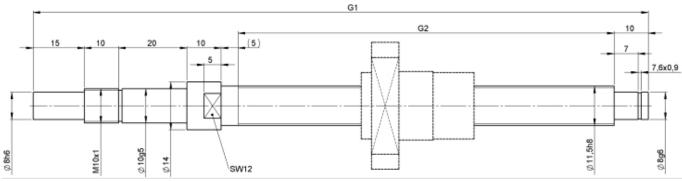

## TECHNICAL DATA AND DIMENSIONS

| Series               |       |    | 1412   | Pilot Length               | [mm] | L1  | 10       |
|----------------------|-------|----|--------|----------------------------|------|-----|----------|
| Nominal diameter     | [mm]  | dN | 12     | Accuracy                   |      |     | Р        |
| Lead                 | [mm]  | Р  | 2      | Preload/backlash free/with | ı    |     | backlash |
|                      |       |    |        | backlash                   |      |     | free     |
| Shaft style          |       |    | В      | Nut length                 | [mm] | L   | 30       |
| Nominal stroke       | [mm]  |    | 50     | Flange thickness           | [mm] | L7  | 8        |
| Overall length       | [mm]  | G1 | 180    | Dynamic load capacity      | [kN] | Са  | 2,50     |
| Thread length        | [mm]  | G2 | 110    | Static load capacity       | [kN] | C0a | 3,40     |
| Ball circles         |       | i  | 1x3    | Pilot diameter             | [mm] | D1  | 20       |
| Ball diameter        | [mm]  | dW | 1,5    | Pilot diameter tolerance   | [mm] |     | g6       |
| DN-value             |       |    | 120000 | Bolt circle diameter       | [mm] | D4  | 29       |
| No. of starts        |       |    | 1      | Flange hole diameter       |      | D5  | 4,5      |
| Friction torque FROM | [Ncm] |    | 3,0    | Flange diameter            | [mm] | D6  | 37       |
| Friction torque TO   | [Ncm] |    | 3,0    | Flange flat dimension      | [mm] | Н   | 12       |
|                      |       |    |        |                            |      |     |          |