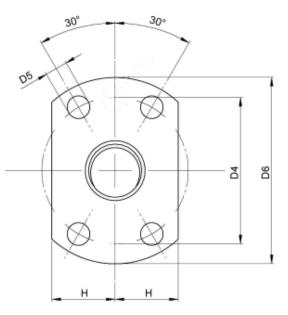

## TECHNICAL DATA AND DIMENSIONS

| Series               |       |    | 1412   | Pilot Length               | [mm] | L1  | 10       |
|----------------------|-------|----|--------|----------------------------|------|-----|----------|
| Nominal diameter     | [mm]  | dN | 12     | Accuracy                   |      |     | Р        |
| Lead                 | [mm]  | Р  | 2      | Preload/backlash free/with | ı    |     | backlash |
|                      |       |    |        | backlash                   |      |     | free     |
| Shaft style          |       |    | В      | Nut length                 | [mm] | L   | 30       |
| Nominal stroke       | [mm]  |    | 50     | Flange thickness           | [mm] | L7  | 8        |
| Overall length       | [mm]  | G1 | 180    | Dynamic load capacity      | [kN] | Са  | 2,50     |
| Thread length        | [mm]  | G2 | 110    | Static load capacity       | [kN] | C0a | 3,40     |
| Ball circles         |       | i  | 1x3    | Pilot diameter             | [mm] | D1  | 20       |
| Ball diameter        | [mm]  | dW | 1,5    | Pilot diameter tolerance   | [mm] |     | g6       |
| DN-value             |       |    | 120000 | Bolt circle diameter       | [mm] | D4  | 29       |
| No. of starts        |       |    | 1      | Flange hole diameter       |      | D5  | 4,5      |
| Friction torque FROM | [Ncm] |    | 3,0    | Flange diameter            | [mm] | D6  | 37       |
| Friction torque TO   | [Ncm] |    | 3,0    | Flange flat dimension      | [mm] | Н   | 12       |
|                      |       |    |        |                            |      |     |          |