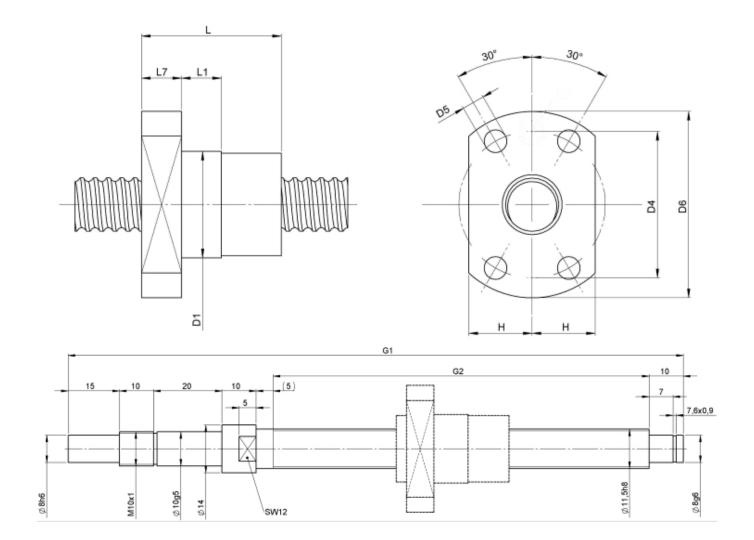

TECHNICAL DATA AND DIMENSIONS

| Series               |       |    | 1412   | Pilot Length               | [mm] | L1  | 10       |
|----------------------|-------|----|--------|----------------------------|------|-----|----------|
| Nominal diameter     | [mm]  | dN | 12     | Accuracy                   |      |     | Р        |
| Lead                 | [mm]  | Р  | 2      | Preload/backlash free/with |      |     | backlash |
|                      |       |    |        | backlash                   |      |     | free     |
| Shaft style          |       |    | В      | Nut length                 | [mm] | L   | 30       |
| Nominal stroke       | [mm]  |    | 200    | Flange thickness           | [mm] | L7  | 8        |
| Overall length       | [mm]  | G1 | 330    | Dynamic load capacity      | [kN] | Ca  | 2,50     |
| Thread length        | [mm]  | G2 | 260    | Static load capacity       | [kN] | C0a | 3,40     |
| Ball circles         |       | i  | 1x3    | Pilot diameter             | [mm] | D1  | 20       |
| Ball diameter        | [mm]  | dW | 1,5    | Pilot diameter tolerance   | [mm] |     | g6       |
| DN-value             |       |    | 120000 | Bolt circle diameter       | [mm] | D4  | 29       |
| No. of starts        |       |    | 1      | Flange hole diameter       |      | D5  | 4,5      |
| Friction torque FROM | [Ncm] |    | 3,0    | Flange diameter            | [mm] | D6  | 37       |
| Friction torque TO   | [Ncm] |    | 3,0    | Flange flat dimension      | [mm] | Н   | 12       |