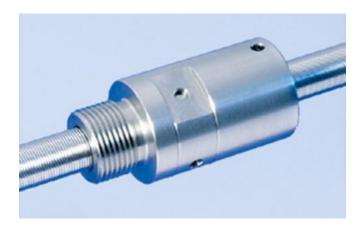

## **DESCRIPTION**

- Nut Series 1510 with internal ball return
- Spring preloaded double nut in housing with connecting thread and 2-point-contact, without wipers
- Nut shape design to be screwed in
- Single start ball thread, ground execution
  according to accuracy class P1 - P5