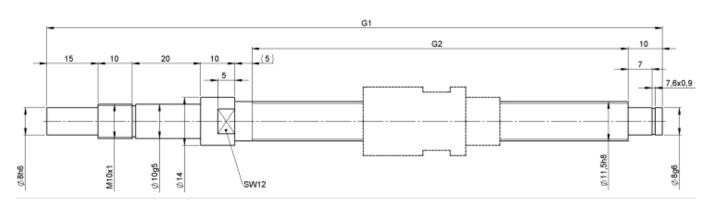

TECHNICAL DATA AND DIMENSIONS

| Series               |       |    | 1510   | Max. preload               | [kN] |      | 0,05    |
|----------------------|-------|----|--------|----------------------------|------|------|---------|
| Nominal diameter     | [mm]  | dN | 12     | Accuracy                   |      |      | Р       |
| Lead                 | [mm]  | Р  | 1      | Preload/backlash free/with |      |      | Preload |
| Shaft style          |       |    | В      | Nut length                 | [mm] | L    | 49      |
| Nominal stroke       | [mm]  |    | 50     | Max. axial load            | [kN] | Fmax | 0,04    |
| Overall length       | [mm]  | G1 | 180    | Thread length              | [mm] | L2   | 10      |
| Thread length        | [mm]  | G2 | 110    | Dynamic load capacity      | [kN] | Ca   | 0,80    |
| Ball circles         |       | i  | 2x2    | Static load capacity       | [kN] | C0a  | 1,30    |
| Ball diameter        | [mm]  | dW | 0,8    | Pilot diameter             | [mm] | D1   | 24      |
| DN-value             |       |    | 120000 | Thread diameter            | [mm] | D2   | M18x1   |
| No. of starts        |       |    | 1      | Wrench flat                | [mm] | SW   | 22      |
| Friction torque FROM | [Ncm] |    | 1,0    | Width wrench flat          | [mm] | BSW  | 10      |
| Friction torque TO   | [Ncm] |    | 2,0    | Position wrench flat       | [mm] | ASW  | 6,5     |