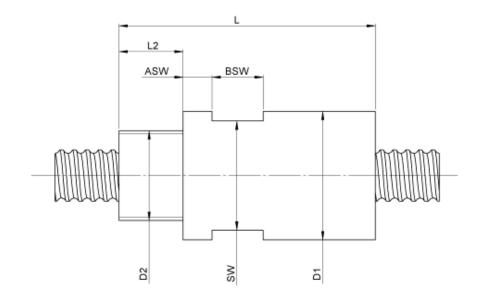

TECHNICAL DATA AND DIMENSIONS

| Series               |       |    | 1510   | Max. preload               | [kN] |      | 0,05    |
|----------------------|-------|----|--------|----------------------------|------|------|---------|
| Nominal diameter     | [mm]  | dN | 12     | Accuracy                   |      |      | Р       |
| Lead                 | [mm]  | Р  | 1      | Preload/backlash free/with |      |      | Preload |
| Shaft style          |       |    | В      | Nut length                 | [mm] | L    | 49      |
| Nominal stroke       | [mm]  |    | 50     | Max. axial load            | [kN] | Fmax | 0,04    |
| Overall length       | [mm]  | G1 | 180    | Thread length              | [mm] | L2   | 10      |
| Thread length        | [mm]  | G2 | 110    | Dynamic load capacity      | [kN] | Ca   | 0,80    |
| Ball circles         |       | i  | 2x2    | Static load capacity       | [kN] | C0a  | 1,30    |
| Ball diameter        | [mm]  | dW | 0,8    | Pilot diameter             | [mm] | D1   | 24      |
| DN-value             |       |    | 120000 | Thread diameter            | [mm] | D2   | M18x1   |
| No. of starts        |       |    | 1      | Wrench flat                | [mm] | SW   | 22      |
| Friction torque FROM | [Ncm] |    | 1,0    | Width wrench flat          | [mm] | BSW  | 10      |
| Friction torque TO   | [Ncm] |    | 2,0    | Position wrench flat       | [mm] | ASW  | 6,5     |