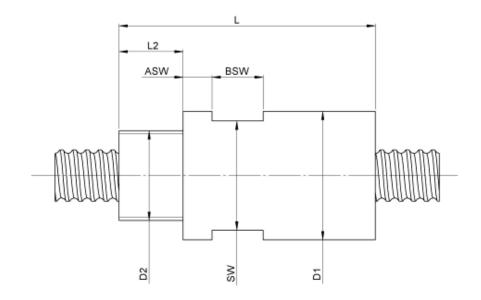

TECHNICAL DATA AND DIMENSIONS

| Series               |       |    | 1510   | Max. preload               | [kN] |      | 0,08    |
|----------------------|-------|----|--------|----------------------------|------|------|---------|
| Nominal diameter     | [mm]  | dN | 12     | Accuracy                   |      |      | Р       |
| Lead                 | [mm]  | Р  | 5      | Preload/backlash free/with |      |      | Preload |
| Shaft style          |       |    | В      | Nut length                 | [mm] | L    | 49      |
| Nominal stroke       | [mm]  |    | 100    | Max. axial load            | [kN] | Fmax | 0,07    |
| Overall length       | [mm]  | G1 | 230    | Thread length              | [mm] | L2   | 10      |
| Thread length        | [mm]  | G2 | 160    | Dynamic load capacity      | [kN] | Ca   | 2,50    |
| Ball circles         |       | i  | 2x2    | Static load capacity       | [kN] | C0a  | 2,80    |
| Ball diameter        | [mm]  | dW | 2      | Pilot diameter             | [mm] | D1   | 24      |
| DN-value             |       |    | 120000 | Thread diameter            | [mm] | D2   | M18x1   |
| No. of starts        |       |    | 1      | Wrench flat                | [mm] | SW   | 22      |
| Friction torque FROM | [Ncm] |    | 1,0    | Width wrench flat          | [mm] | BSW  | 10      |
| Friction torque TO   | [Ncm] |    | 2,0    | Position wrench flat       | [mm] | ASW  | 6,5     |