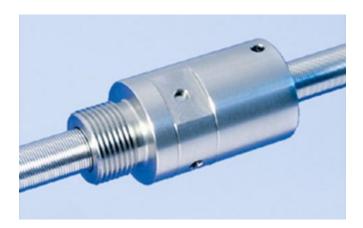

## **DESCRIPTION**

- Nut Series 1510 with internal ball return
- Spring preloaded double nut in housing with connecting thread and 2-point-contact, without wipers
- Nut shape design to be screwed in
- Single start ball thread, ground execution
  according to accuracy class P1 - P5