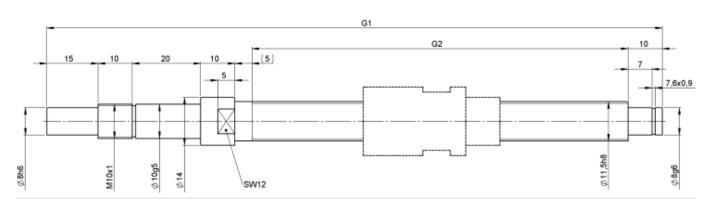

TECHNICAL DATA AND DIMENSIONS

| Series               |       |    | 1510   | Max. preload               | [kN] |      | 0,08    |
|----------------------|-------|----|--------|----------------------------|------|------|---------|
| Nominal diameter     | [mm]  | dN | 12     | Accuracy                   |      |      | Р       |
| Lead                 | [mm]  | Р  | 5      | Preload/backlash free/with |      |      | Preload |
| Shaft style          |       |    | В      | Nut length                 | [mm] | L    | 49      |
| Nominal stroke       | [mm]  |    | 100    | Max. axial load            | [kN] | Fmax | 0,07    |
| Overall length       | [mm]  | G1 | 230    | Thread length              | [mm] | L2   | 10      |
| Thread length        | [mm]  | G2 | 160    | Dynamic load capacity      | [kN] | Ca   | 2,50    |
| Ball circles         |       | i  | 2x2    | Static load capacity       | [kN] | C0a  | 2,80    |
| Ball diameter        | [mm]  | dW | 2      | Pilot diameter             | [mm] | D1   | 24      |
| DN-value             |       |    | 120000 | Thread diameter            | [mm] | D2   | M18x1   |
| No. of starts        |       |    | 1      | Wrench flat                | [mm] | SW   | 22      |
| Friction torque FROM | [Ncm] |    | 1,0    | Width wrench flat          | [mm] | BSW  | 10      |
| Friction torque TO   | [Ncm] |    | 2,0    | Position wrench flat       | [mm] | ASW  | 6,5     |