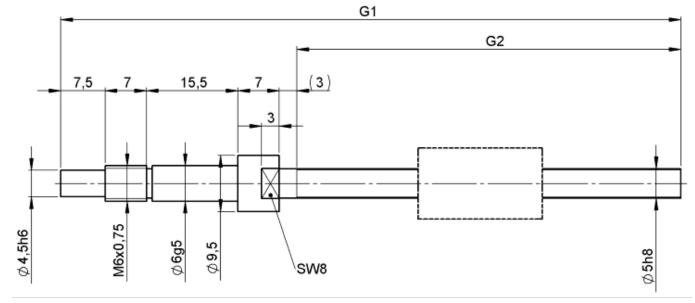

## TECHNICAL DATA AND DIMENSIONS

| Series           |      |    | 1214   | No. of starts              |       |     | 1        |
|------------------|------|----|--------|----------------------------|-------|-----|----------|
| Nominal diameter | [mm] | dN | 5      | Friction torque FROM       | [Ncm] |     | 1,5      |
| Lead             | [mm] | Р  | 0,5    | Friction torque TO         | [Ncm] |     | 1,5      |
| Shaft style      |      |    | В      | Accuracy                   |       |     | Ρ        |
| Nominal stroke   | [mm] |    | 100    | Preload/backlash free/with |       |     | backlash |
|                  |      |    |        | backlash                   |       |     | free     |
| Overall length   | [mm] | G1 | 165    | Nut length                 | [mm]  | L   | 13       |
| Thread length    | [mm] | G2 | 125    | Dynamic load capacity      | [kN]  | Ca  | 0,17     |
| Ball circles     |      | i  | 1x3    | Static load capacity       | [kN]  | C0a | 0,24     |
| Ball diameter    | [mm] | dW | 0,6    | Pilot diameter             | [mm]  | D1  | 12       |
| DN-value         |      |    | 120000 |                            |       |     |          |