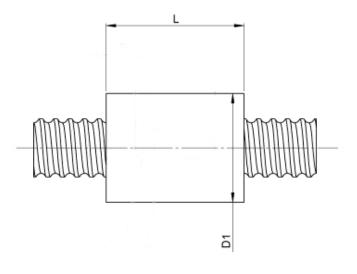

## TECHNICAL DATA AND DIMENSIONS

| Series           |      |    | 1214   | No. of starts              |       |     | 1        |
|------------------|------|----|--------|----------------------------|-------|-----|----------|
| Nominal diameter | [mm] | dN | 5      | Friction torque FROM       | [Ncm] |     | 1,5      |
| Lead             | [mm] | Р  | 0,5    | Friction torque TO         | [Ncm] |     | 1,5      |
| Shaft style      |      |    | В      | Accuracy                   |       |     | Ρ        |
| Nominal stroke   | [mm] |    | 100    | Preload/backlash free/with |       |     | backlash |
|                  |      |    |        | backlash                   |       |     | free     |
| Overall length   | [mm] | G1 | 165    | Nut length                 | [mm]  | L   | 13       |
| Thread length    | [mm] | G2 | 125    | Dynamic load capacity      | [kN]  | Ca  | 0,17     |
| Ball circles     |      | i  | 1x3    | Static load capacity       | [kN]  | C0a | 0,24     |
| Ball diameter    | [mm] | dW | 0,6    | Pilot diameter             | [mm]  | D1  | 12       |
| DN-value         |      |    | 120000 |                            |       |     |          |