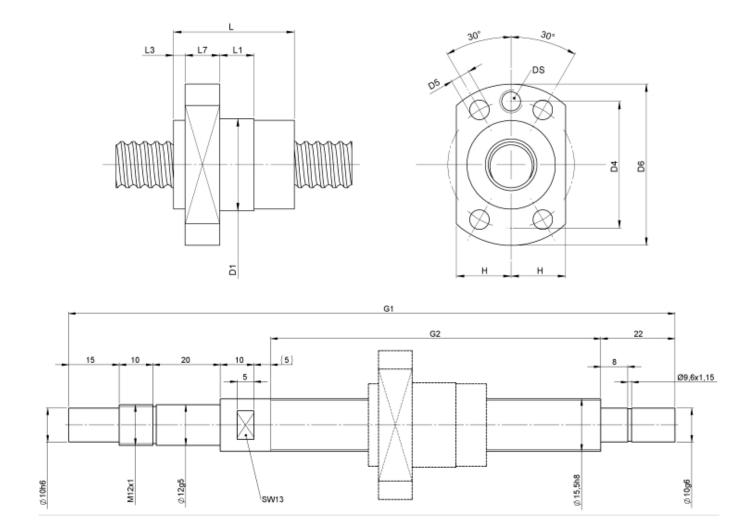

TECHNICAL DATA AND DIMENSIONS

| Series               |       |    | 2422   | Pilot Length               | [mm] | L1       | 13    |
|----------------------|-------|----|--------|----------------------------|------|----------|-------|
| Nominal diameter     | [mm]  | dN | 16     | Accuracy                   |      |          | Р     |
| Lead                 | [mm]  | Р  | 16     | Preload/backlash free/with |      | backlash |       |
|                      |       |    |        | backlash                   |      |          | free  |
| Shaft style          |       |    | В      | Nut length                 | [mm] | L        | 41    |
| Nominal stroke       | [mm]  |    | 400    | Wiper extension            | [mm] | L3       | 10    |
| Overall length       | [mm]  | G1 | 571    | Flange thickness           | [mm] | L7       | 10    |
| Thread length        | [mm]  | G2 | 489    | Dynamic load capacity      | [kN] | Ca       | 13,40 |
| Ball circles         |       | i  | 2+2    | Static load capacity       | [kN] | C0a      | 18,30 |
| Ball diameter        | [mm]  | dW | 3,5    | Pilot diameter             | [mm] | D1       | 32    |
| DN-value             |       |    | 160000 | Pilot diameter tolerance   | [mm] |          | g6    |
| No. of starts        |       |    | 2      | Bolt circle diameter       | [mm] | D4       | 42    |
| Friction torque FROM | [Ncm] |    | 4,0    | Flange diameter            | [mm] | D6       | 52    |
| Friction torque TO   | [Ncm] |    | 4,0    | Flange flat dimension      | [mm] | Н        | 20    |