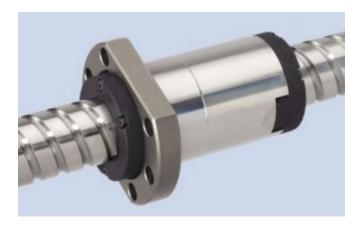

## **DESCRIPTION**

- Nut Series 2422 with end cap ball return, Flange single nut with 4-pointcontact, with standard synthetic wipers on both ends
- Nut shape design for assembly by flange
- Multiple start ball thread, ground execution according to accuracy class
  P1 - P5
- Miniature ball screws also available with axial play