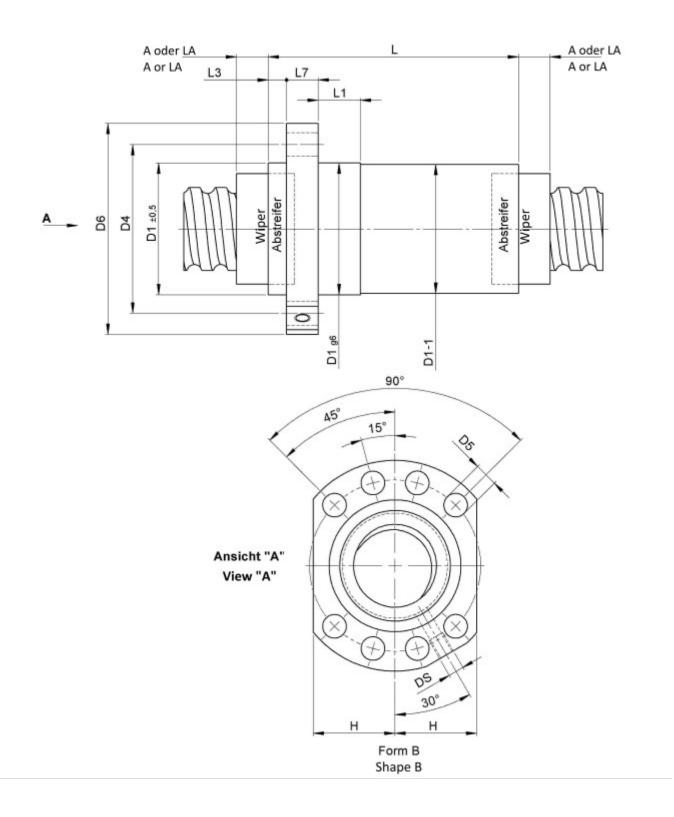

## TECHNICAL DATA AND DIMENSIONS

| Series                      |      |    | 1516 | Flange thickness      | [mm]   | L7     | 18     |
|-----------------------------|------|----|------|-----------------------|--------|--------|--------|
| Nominal diameter            | [mm] | dN | 63   | Dynamic load capacity | [kN]   | Ca     | 100,70 |
| Lead                        | [mm] | Ρ  | 10   | Static load capacity  | [kN]   | C0a    | 175,00 |
| Ball circles                |      | i  | 4+4  | Ball diameter         | [mm]   | dW     | 7,5    |
| Additional wiper extensions | [mm] | LA | 12   | DN-value              |        |        | 120000 |
| for combination wipers      |      |    |      |                       |        |        |        |
| Pilot Length                | [mm] | L1 | 16   | No. of starts         |        |        | 1      |
| Pilot diameter              | [mm] | D1 | 90   | Stiffness             | [N/µm] | Rnu,ar | 1460   |
| Pilot diameter tolerance    | [mm] |    | g6   | Friction torque FROM  | [Ncm]  |        | 88,8   |
| Bolt circle diameter        | [mm] | D4 | 108  | Friction torque TO    | [Ncm]  |        | 164,9  |
| Flange hole diameter        |      | D5 | 11   | Max. preload          | [kN]   |        | 10,07  |
| Lube hole                   | [mm] | DS | M8x1 | Accuracy              |        |        | Р      |
| Flange diameter             | [mm] | D6 | 125  | Nut length            | [mm]   | L      | 162    |
| Flange flat dimension       | [mm] | Н  | 47,5 | Wiper extension       | [mm]   | L3     | 7      |
|                             |      |    |      |                       |        |        |        |