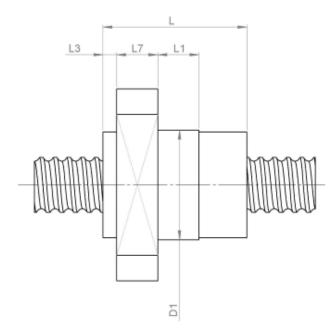

## TECHNICAL DATA AND DIMENSIONS

|       |                       | 2412                                     | Wiper extension                                                                               | [mm]                                                                                                                                                                                                                                                                            | L3                                                                                                                                                                                                                                                                                           | 6                                                                                                                                                                                                                                                                                                                                |
|-------|-----------------------|------------------------------------------|-----------------------------------------------------------------------------------------------|---------------------------------------------------------------------------------------------------------------------------------------------------------------------------------------------------------------------------------------------------------------------------------|----------------------------------------------------------------------------------------------------------------------------------------------------------------------------------------------------------------------------------------------------------------------------------------------|----------------------------------------------------------------------------------------------------------------------------------------------------------------------------------------------------------------------------------------------------------------------------------------------------------------------------------|
| [mm]  | dN                    | 8                                        | Flange thickness                                                                              | [mm]                                                                                                                                                                                                                                                                            | L7                                                                                                                                                                                                                                                                                           | 6                                                                                                                                                                                                                                                                                                                                |
| [mm]  | Р                     | 5                                        | Preferred standard series                                                                     |                                                                                                                                                                                                                                                                                 | S*                                                                                                                                                                                                                                                                                           | х                                                                                                                                                                                                                                                                                                                                |
|       |                       |                                          | with shortened delivery                                                                       |                                                                                                                                                                                                                                                                                 |                                                                                                                                                                                                                                                                                              |                                                                                                                                                                                                                                                                                                                                  |
|       |                       |                                          | times                                                                                         |                                                                                                                                                                                                                                                                                 |                                                                                                                                                                                                                                                                                              |                                                                                                                                                                                                                                                                                                                                  |
|       | i                     | 1x3                                      | Dynamic load capacity                                                                         | [kN]                                                                                                                                                                                                                                                                            | Ca                                                                                                                                                                                                                                                                                           | 1,90                                                                                                                                                                                                                                                                                                                             |
| [mm]  | dW                    | 1,5                                      | Static load capacity                                                                          | [kN]                                                                                                                                                                                                                                                                            | C0a                                                                                                                                                                                                                                                                                          | 2,10                                                                                                                                                                                                                                                                                                                             |
|       |                       | 160000                                   | Pilot diameter                                                                                | [mm]                                                                                                                                                                                                                                                                            | D1                                                                                                                                                                                                                                                                                           | 16                                                                                                                                                                                                                                                                                                                               |
|       |                       | 1                                        | Pilot diameter tolerance                                                                      | [mm]                                                                                                                                                                                                                                                                            |                                                                                                                                                                                                                                                                                              | g6                                                                                                                                                                                                                                                                                                                               |
| [Ncm] |                       | 2,0                                      | Bolt circle diameter                                                                          | [mm]                                                                                                                                                                                                                                                                            | D4                                                                                                                                                                                                                                                                                           | 22                                                                                                                                                                                                                                                                                                                               |
| [Ncm] |                       | 2,0                                      | Flange hole diameter                                                                          |                                                                                                                                                                                                                                                                                 | D5                                                                                                                                                                                                                                                                                           | 3,4                                                                                                                                                                                                                                                                                                                              |
|       |                       | Р                                        | Flange diameter                                                                               | [mm]                                                                                                                                                                                                                                                                            | D6                                                                                                                                                                                                                                                                                           | 28                                                                                                                                                                                                                                                                                                                               |
| [mm]  | L                     | 22                                       | Flange flat dimension                                                                         | [mm]                                                                                                                                                                                                                                                                            | Н                                                                                                                                                                                                                                                                                            | 9,5                                                                                                                                                                                                                                                                                                                              |
|       | [mm]<br>[mm]<br>[Ncm] | [mm] P<br>i<br>[mm] dW<br>[Ncm]<br>[Ncm] | [mm] P 5<br>i 1x3<br>[mm] dW 1,5<br>[mm] dW 1,5<br>160000<br>1<br>[Ncm] 2,0<br>[Ncm] 2,0<br>P | [mm]dN8Flange thickness[mm]P5Preferred standard series<br>with shortened delivery<br>timesi1x3Dynamic load capacity[mm]dW1,5Static load capacity[mm]dW1,5Static load capacity[mm]12160000Pilot diameter[Ncm]2,0Bolt circle diameter[Ncm]2,0Flange hole diameterPFlange diameter | [mm]dN8Flange thickness[mm][mm]P5Preferred standard series<br>with shortened delivery<br>timesKNIi1x3Dynamic load capacity[kN][mm]dW1,5Static load capacity[kN][mm]dW1,5Static load capacity[mm][mm]160000Pilot diameter[mm][Ncm]2,0Bolt circle diameter[mm][Ncm]2,0Flange hole diameter[mm] | [mm]dN8Flange thickness[mm]L7[mm]P5Preferred standard series<br>with shortened delivery<br>timesS*i1x3Dynamic load capacity[KN]Ca[mm]dW1,5Static load capacity[KN]C0a[mm]dW1,5Static load capacity[mm]D1[mm]160000Pilot diameter[mm]D1[Ncm]2,0Bolt circle diameter[mm]D4[Ncm]2,0Flange hole diameter[mm]D5PFlange diameter[mm]D6 |