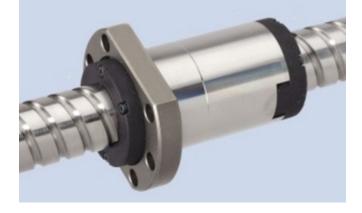

## DESCRIPTION

- Nut Series 2412 with end cap ball return, Flange single nut with 4-pointcontact, with standard synthetic wipers on both ends
- Nut shape design for assembly by flange
- Single start ball thread, ground execution according to accuracy class
  P1 - P5
- Miniature ball screws also available with axial play