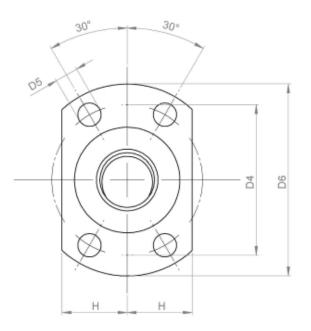

## TECHNICAL DATA AND DIMENSIONS

|       |                       | 2412                                     | Wiper extension                                                                               | [mm]                                                                                                                                                                                                                                                                            | L3                                                                                                                                                                                                                                                                                           | 6                                                                                                                                                                                                                                                                                                                                |
|-------|-----------------------|------------------------------------------|-----------------------------------------------------------------------------------------------|---------------------------------------------------------------------------------------------------------------------------------------------------------------------------------------------------------------------------------------------------------------------------------|----------------------------------------------------------------------------------------------------------------------------------------------------------------------------------------------------------------------------------------------------------------------------------------------|----------------------------------------------------------------------------------------------------------------------------------------------------------------------------------------------------------------------------------------------------------------------------------------------------------------------------------|
| [mm]  | dN                    | 8                                        | Flange thickness                                                                              | [mm]                                                                                                                                                                                                                                                                            | L7                                                                                                                                                                                                                                                                                           | 6                                                                                                                                                                                                                                                                                                                                |
| [mm]  | Р                     | 5                                        | Preferred standard series                                                                     |                                                                                                                                                                                                                                                                                 | S*                                                                                                                                                                                                                                                                                           | х                                                                                                                                                                                                                                                                                                                                |
|       |                       |                                          | with shortened delivery                                                                       |                                                                                                                                                                                                                                                                                 |                                                                                                                                                                                                                                                                                              |                                                                                                                                                                                                                                                                                                                                  |
|       |                       |                                          | times                                                                                         |                                                                                                                                                                                                                                                                                 |                                                                                                                                                                                                                                                                                              |                                                                                                                                                                                                                                                                                                                                  |
|       | i                     | 1x3                                      | Dynamic load capacity                                                                         | [kN]                                                                                                                                                                                                                                                                            | Ca                                                                                                                                                                                                                                                                                           | 1,90                                                                                                                                                                                                                                                                                                                             |
| [mm]  | dW                    | 1,5                                      | Static load capacity                                                                          | [kN]                                                                                                                                                                                                                                                                            | C0a                                                                                                                                                                                                                                                                                          | 2,10                                                                                                                                                                                                                                                                                                                             |
|       |                       | 160000                                   | Pilot diameter                                                                                | [mm]                                                                                                                                                                                                                                                                            | D1                                                                                                                                                                                                                                                                                           | 16                                                                                                                                                                                                                                                                                                                               |
|       |                       | 1                                        | Pilot diameter tolerance                                                                      | [mm]                                                                                                                                                                                                                                                                            |                                                                                                                                                                                                                                                                                              | g6                                                                                                                                                                                                                                                                                                                               |
| [Ncm] |                       | 2,0                                      | Bolt circle diameter                                                                          | [mm]                                                                                                                                                                                                                                                                            | D4                                                                                                                                                                                                                                                                                           | 22                                                                                                                                                                                                                                                                                                                               |
| [Ncm] |                       | 2,0                                      | Flange hole diameter                                                                          |                                                                                                                                                                                                                                                                                 | D5                                                                                                                                                                                                                                                                                           | 3,4                                                                                                                                                                                                                                                                                                                              |
|       |                       | Р                                        | Flange diameter                                                                               | [mm]                                                                                                                                                                                                                                                                            | D6                                                                                                                                                                                                                                                                                           | 28                                                                                                                                                                                                                                                                                                                               |
| [mm]  | L                     | 22                                       | Flange flat dimension                                                                         | [mm]                                                                                                                                                                                                                                                                            | Н                                                                                                                                                                                                                                                                                            | 9,5                                                                                                                                                                                                                                                                                                                              |
|       | [mm]<br>[mm]<br>[Ncm] | [mm] P<br>i<br>[mm] dW<br>[Ncm]<br>[Ncm] | [mm] P 5<br>i 1x3<br>[mm] dW 1,5<br>[mm] dW 1,5<br>160000<br>1<br>[Ncm] 2,0<br>[Ncm] 2,0<br>P | [mm]dN8Flange thickness[mm]P5Preferred standard series<br>with shortened delivery<br>timesi1x3Dynamic load capacity[mm]dW1,5Static load capacity[mm]dW1,5Static load capacity[mm]12160000Pilot diameter[Ncm]2,0Bolt circle diameter[Ncm]2,0Flange hole diameterPFlange diameter | [mm]dN8Flange thickness[mm][mm]P5Preferred standard series<br>with shortened delivery<br>timesKNIi1x3Dynamic load capacity[kN][mm]dW1,5Static load capacity[kN][mm]dW1,5Static load capacity[mm][mm]160000Pilot diameter[mm][Ncm]2,0Bolt circle diameter[mm][Ncm]2,0Flange hole diameter[mm] | [mm]dN8Flange thickness[mm]L7[mm]P5Preferred standard series<br>with shortened delivery<br>timesS*i1x3Dynamic load capacity[KN]Ca[mm]dW1,5Static load capacity[KN]C0a[mm]dW1,5Static load capacity[mm]D1[mm]160000Pilot diameter[mm]D1[Ncm]2,0Bolt circle diameter[mm]D4[Ncm]2,0Flange hole diameter[mm]D5PFlange diameter[mm]D6 |