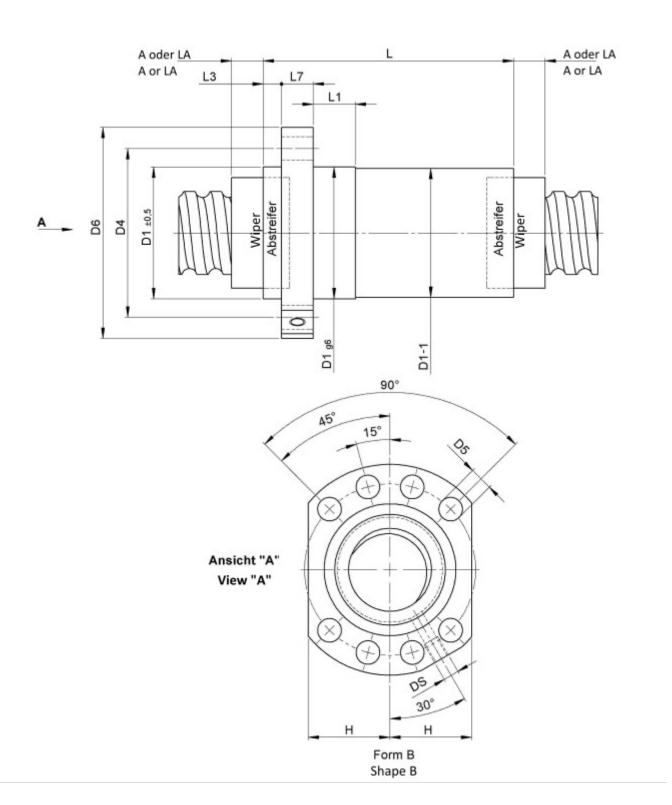

TECHNICAL DATA AND DIMENSIONS

| Series                                             |      |    | 1516 | Flange thickness      | [mm]   | L7     | 25     |
|----------------------------------------------------|------|----|------|-----------------------|--------|--------|--------|
| Nominal diameter                                   | [mm] | dN | 80   | Dynamic load capacity | [kN]   | Ca     | 134,20 |
| Lead                                               | [mm] | Р  | 20   | Static load capacity  | [kN]   | C0a    | 283,50 |
| Ball circles                                       |      | i  | 2x3  | Ball diameter         | [mm]   | dW     | 11     |
| Additional wiper extensions for combination wipers | [mm] | LA | 12   | DN-value              |        |        | 120000 |
| Pilot Length                                       | [mm] | L1 | 25   | No. of starts         |        |        | 1      |
| Pilot diameter                                     | [mm] | D1 | 125  | Stiffness             | [N/µm] | Rnu,ar | 1440   |
| Pilot diameter tolerance                           | [mm] |    | g6   | Friction torque FROM  | [Ncm]  |        | 322,1  |
| Bolt circle diameter                               | [mm] | D4 | 145  | Friction torque TO    | [Ncm]  |        | 536,8  |
| Flange hole diameter                               |      | D5 | 13,5 | Max. preload          | [kN]   |        | 13,42  |
| Lube hole                                          | [mm] | DS | M8x1 | Accuracy              |        |        | Р      |
| Flange diameter                                    | [mm] | D6 | 165  | Nut length            | [mm]   | L      | 243    |
| Flange flat dimension                              | [mm] | Н  | 65   | Wiper extension       | [mm]   | L3     | 7      |