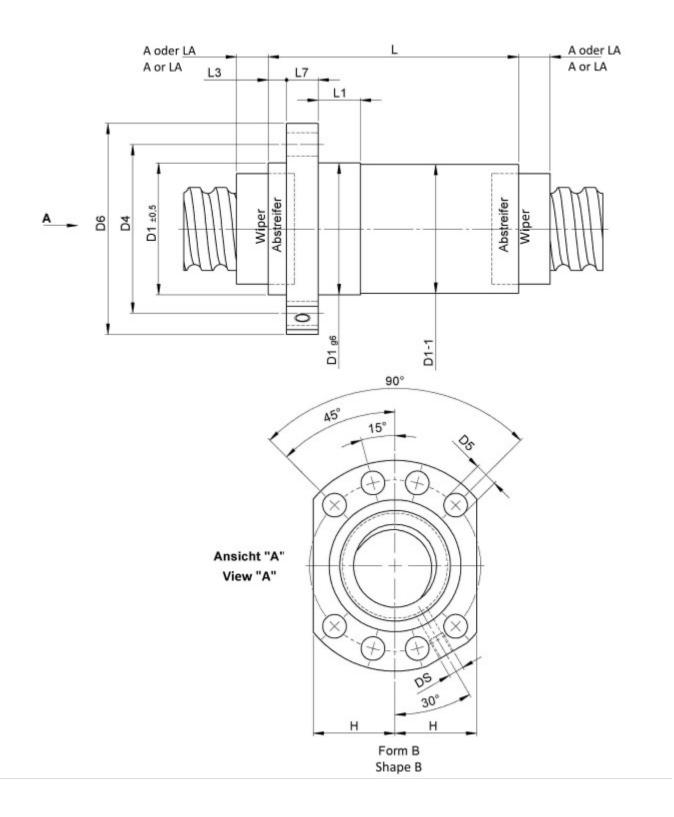

## TECHNICAL DATA AND DIMENSIONS

| Series                      |      |    | 1516 | Flange thickness      | [mm]   | L7     | 16     |
|-----------------------------|------|----|------|-----------------------|--------|--------|--------|
| Nominal diameter            | [mm] | dN | 50   | Dynamic load capacity | [kN]   | Ca     | 25,10  |
| Lead                        | [mm] | Ρ  | 5    | Static load capacity  | [kN]   | C0a    | 65,20  |
| Ball circles                |      | i  | 2x4  | Ball diameter         | [mm]   | dW     | 3,5    |
| Additional wiper extensions | [mm] | LA | 9    | DN-value              |        |        | 120000 |
| for combination wipers      |      |    |      |                       |        |        |        |
| Pilot Length                | [mm] | L1 | 10   | No. of starts         |        |        | 1      |
| Pilot diameter              | [mm] | D1 | 75   | Stiffness             | [N/µm] | Rnu,ar | 1070   |
| Pilot diameter tolerance    | [mm] |    | g6   | Friction torque FROM  | [Ncm]  |        | 30,1   |
| Bolt circle diameter        | [mm] | D4 | 93   | Friction torque TO    | [Ncm]  |        | 70,3   |
| Flange hole diameter        |      | D5 | 11   | Max. preload          | [kN]   |        | 2,51   |
| Lube hole                   | [mm] | DS | M8x1 | Accuracy              |        |        | Р      |
| Flange diameter             | [mm] | D6 | 110  | Nut length            | [mm]   | L      | 101    |
| Flange flat dimension       | [mm] | Н  | 42,5 | Wiper extension       | [mm]   | L3     | 6      |
|                             |      |    |      |                       |        |        |        |