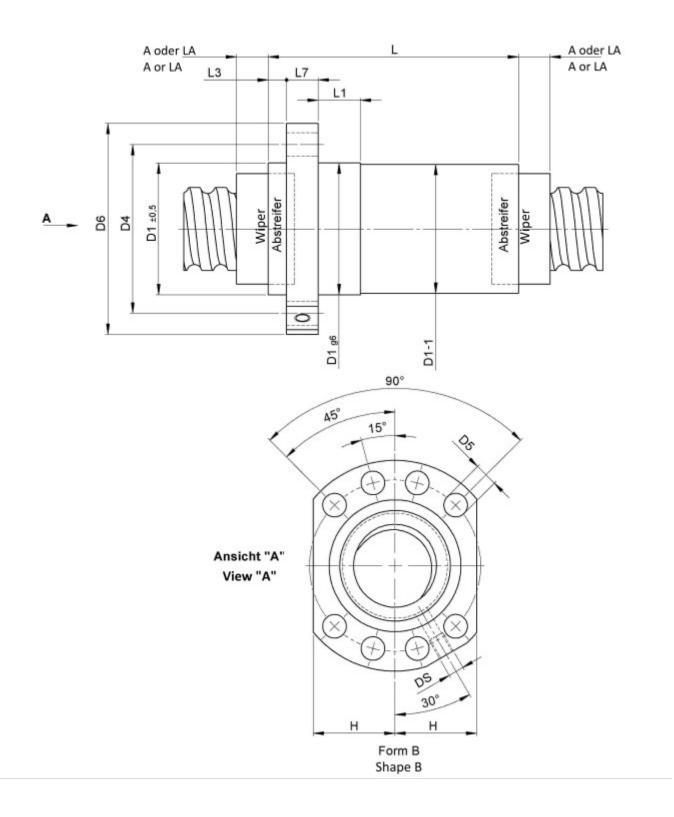

## TECHNICAL DATA AND DIMENSIONS

| Series                      |      |    | 1516 | Flange thickness      | [mm]   | L7     | 16     |
|-----------------------------|------|----|------|-----------------------|--------|--------|--------|
| Nominal diameter            | [mm] | dN | 50   | Dynamic load capacity | [kN]   | Ca     | 41,20  |
| Lead                        | [mm] | Ρ  | 5    | Static load capacity  | [kN]   | C0a    | 88,50  |
| Ball circles                |      | i  | 2x5  | Ball diameter         | [mm]   | dW     | 3,5    |
| Additional wiper extensions | [mm] | LA | 9    | DN-value              |        |        | 105000 |
| for combination wipers      |      |    |      |                       |        |        |        |
| Pilot Length                | [mm] | L1 | 10   | No. of starts         |        |        | 1      |
| Pilot diameter              | [mm] | D1 | 75   | Stiffness             | [N/µm] | Rnu,ar | 1470   |
| Pilot diameter tolerance    | [mm] |    | g6   | Friction torque FROM  | [Ncm]  |        | 24,7   |
| Bolt circle diameter        | [mm] | D4 | 93   | Friction torque TO    | [Ncm]  |        | 57,7   |
| Flange hole diameter        |      | D5 | 11   | Max. preload          | [kN]   |        | 4,12   |
| Lube hole                   | [mm] | DS | M8x1 | Accuracy              |        |        | Ρ      |
| Flange diameter             | [mm] | D6 | 110  | Nut length            | [mm]   | L      | 111    |
| Flange flat dimension       | [mm] | Н  | 42,5 | Wiper extension       | [mm]   | L3     | 6      |
|                             |      |    |      |                       |        |        |        |