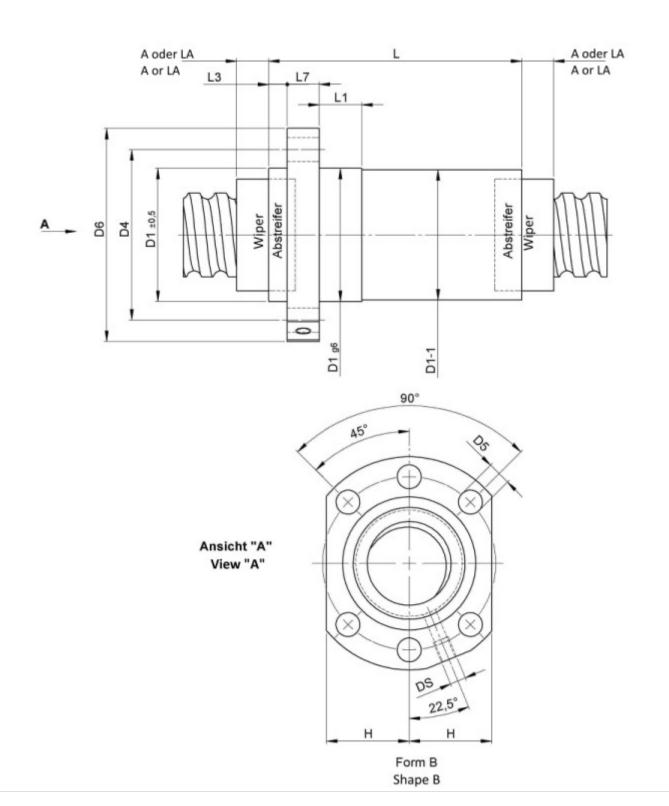

TECHNICAL DATA AND DIMENSIONS

| Series                      |      |    | 3516 | Flange thickness      | [mm]   | L7     | 14     |
|-----------------------------|------|----|------|-----------------------|--------|--------|--------|
| Nominal diameter            | [mm] | dN | 32   | Dynamic load capacity | [kN]   | Ca     | 38,90  |
| Lead                        | [mm] | Р  | 15   | Static load capacity  | [kN]   | C0a    | 54,10  |
| Ball circles                |      | i  | 3+3  | Ball diameter         | [mm]   | dW     | 6      |
| Additional wiper extensions | [mm] | LA | 12   | DN-value              |        |        | 160000 |
| for combination wipers      |      |    |      |                       |        |        |        |
| Pilot Length                | [mm] | L1 | 20   | No. of starts         |        |        | 1      |
| Pilot diameter              | [mm] | D1 | 56   | Stiffness             | [N/µm] | Rnu,ar | 530    |
| Pilot diameter tolerance    | [mm] |    | g6   | Friction torque FROM  | [Ncm]  |        | 9,96   |
| Bolt circle diameter        | [mm] | D4 | 71   | Friction torque TO    | [Ncm]  |        | 39,8   |
| Flange hole diameter        |      | D5 | 9    | Max. preload          | [kN]   |        | 3,890  |
| Lube hole                   | [mm] | DS | M6x1 | Accuracy              |        |        | Р      |
| Flange diameter             | [mm] | D6 | 86   | Nut length            | [mm]   | L      | 149    |
| Flange flat dimension       | [mm] | Н  | 32,5 | Wiper extension       | [mm]   | L3     | 7      |