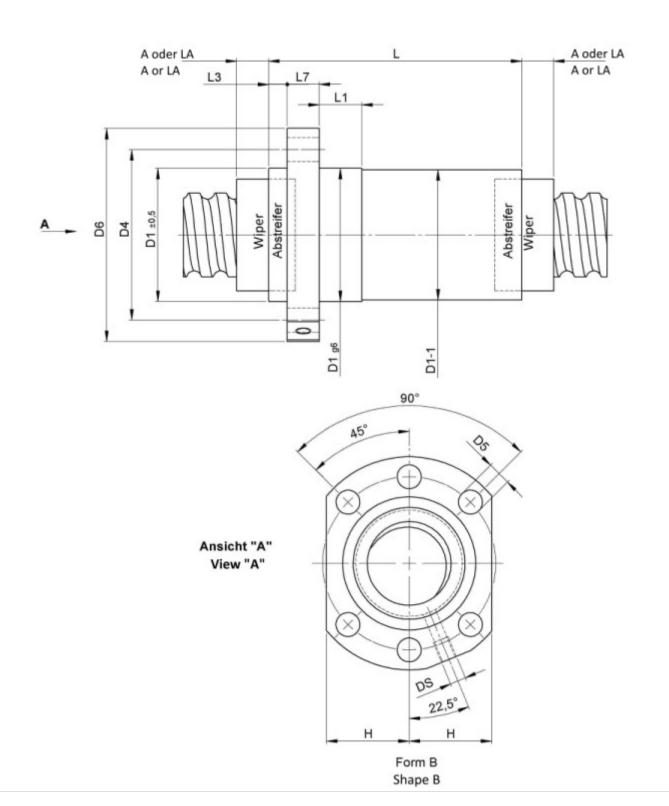

TECHNICAL DATA AND DIMENSIONS

| Series                                             |      |    | 2526 | Flange thickness      | [mm]   | L7     | 10     |
|----------------------------------------------------|------|----|------|-----------------------|--------|--------|--------|
| Nominal diameter                                   | [mm] | dN | 20   | Dynamic load capacity | [kN]   | Ca     | 25,20  |
| Lead                                               | [mm] | Р  | 10   | Static load capacity  | [kN]   | C0a    | 32,50  |
| Ball circles                                       |      | i  | 5+5  | Ball diameter         | [mm]   | dW     | 3,5    |
| Additional wiper extensions for combination wipers | [mm] | LA | -    | DN-value              |        |        | 160000 |
| Pilot Length                                       | [mm] | L1 | 16   | No. of starts         |        |        | 2      |
| Pilot diameter                                     | [mm] | D1 | 36   | Stiffness             | [N/µm] | Rnu,ar | 590    |
| Pilot diameter tolerance                           | [mm] |    | g6   | Friction torque FROM  | [Ncm]  |        | 5,0    |
| Bolt circle diameter                               | [mm] | D4 | 47   | Friction torque TO    | [Ncm]  |        | 15,1   |
| Flange hole diameter                               |      | D5 | 6,6  | Max. preload          | [kN]   |        | 2,52   |
| Lube hole                                          | [mm] | DS | M6x1 | Accuracy              |        |        | Р      |
| Flange diameter                                    | [mm] | D6 | 58   | Nut length            | [mm]   | L      | 69     |
| Flange flat dimension                              | [mm] | Н  | 22   | Wiper extension       | [mm]   | L3     | 7      |