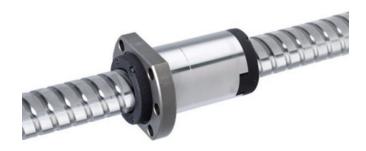

## **DESCRIPTION**

- ETA+ Nut Series with end cap ball return
- Flange nut with standard wipers on both ends
- Nut shape according to DIN for assembly by flange
- Multiple start ball thread, ground execution according to accuracy class
  P1 - P5