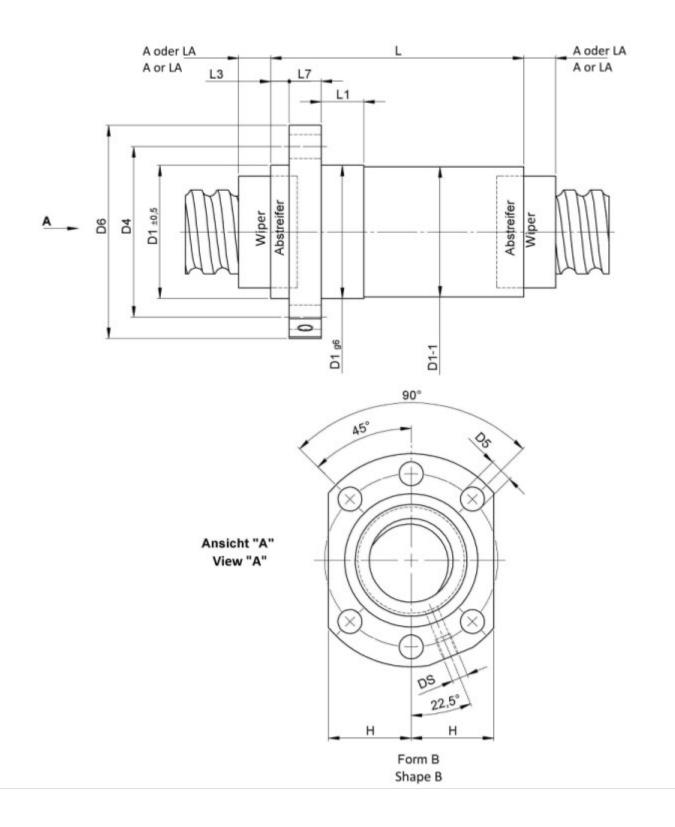

## TECHNICAL DATA AND DIMENSIONS

| Series                      |      |    | 1516 | Flange thickness      | [mm]   | L7     | 12     |
|-----------------------------|------|----|------|-----------------------|--------|--------|--------|
| Nominal diameter            | [mm] | dN | 32   | Dynamic load capacity | [kN]   | Ca     | 62,60  |
| Lead                        | [mm] | Ρ  | 10   | Static load capacity  | [kN]   | C0a    | 82,90  |
| Ball circles                |      | i  | 2x5  | Ball diameter         | [mm]   | dW     | 6      |
| Additional wiper extensions | [mm] | LA | 12   | DN-value              |        |        | 120000 |
| for combination wipers      |      |    |      |                       |        |        |        |
| Pilot Length                | [mm] | L1 | 16   | No. of starts         |        |        | 1      |
| Pilot diameter              | [mm] | D1 | 50   | Stiffness             | [N/µm] | Rnu,ar | 880    |
| Pilot diameter tolerance    | [mm] |    | g6   | Friction torque FROM  | [Ncm]  |        | 24,0   |
| Bolt circle diameter        | [mm] | D4 | 65   | Friction torque TO    | [Ncm]  |        | 56,1   |
| Flange hole diameter        |      | D5 | 9    | Max. preload          | [kN]   |        | 6,26   |
| Lube hole                   | [mm] | DS | M6x1 | Accuracy              |        |        | Р      |
| Flange diameter             | [mm] | D6 | 80   | Nut length            | [mm]   | L      | 187    |
| Flange flat dimension       | [mm] | Н  | 31   | Wiper extension       | [mm]   | L3     | 7      |
|                             |      |    |      |                       |        |        |        |