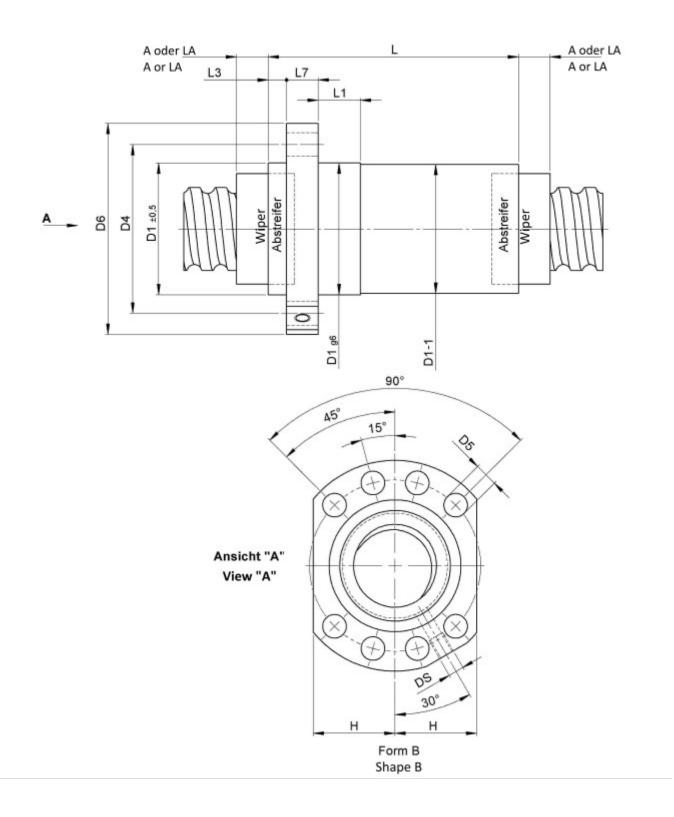

## TECHNICAL DATA AND DIMENSIONS

| Series                      |      |    | 1516 | Flange thickness      | [mm]   | L7     | 14     |
|-----------------------------|------|----|------|-----------------------|--------|--------|--------|
| Nominal diameter            | [mm] | dN | 40   | Dynamic load capacity | [kN]   | Ca     | 60,10  |
| Lead                        | [mm] | Р  | 15   | Static load capacity  | [kN]   | C0a    | 77,50  |
| Ball circles                |      | i  | 2x3  | Ball diameter         | [mm]   | dW     | 7,5    |
| Additional wiper extensions | [mm] | LA | 12   | DN-value              |        |        | 120000 |
| for combination wipers      |      |    |      |                       |        |        |        |
| Pilot Length                | [mm] | L1 | 16   | No. of starts         |        |        | 1      |
| Pilot diameter              | [mm] | D1 | 63   | Stiffness             | [N/µm] | Rnu,ar | 630    |
| Pilot diameter tolerance    | [mm] |    | g6   | Friction torque FROM  | [Ncm]  |        | 28,8   |
| Bolt circle diameter        | [mm] | D4 | 78   | Friction torque TO    | [Ncm]  |        | 67,3   |
| Flange hole diameter        |      | D5 | 9    | Max. preload          | [kN]   |        | 6,01   |
| Lube hole                   | [mm] | DS | M8x1 | Accuracy              |        |        | Р      |
| Flange diameter             | [mm] | D6 | 93   | Nut length            | [mm]   | L      | 180    |
| Flange flat dimension       | [mm] | Н  | 35   | Wiper extension       | [mm]   | L3     | 7      |
|                             |      |    |      |                       |        |        |        |