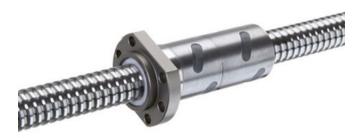

## DESCRIPTION

- ETA+ Nut Series with internal ball return
- Flange nut, with standard wipers on both ends
- Nut shape according to DIN for assembly by flange
- Single start ball thread, ground execution according to accuracy class
  P1 - P5