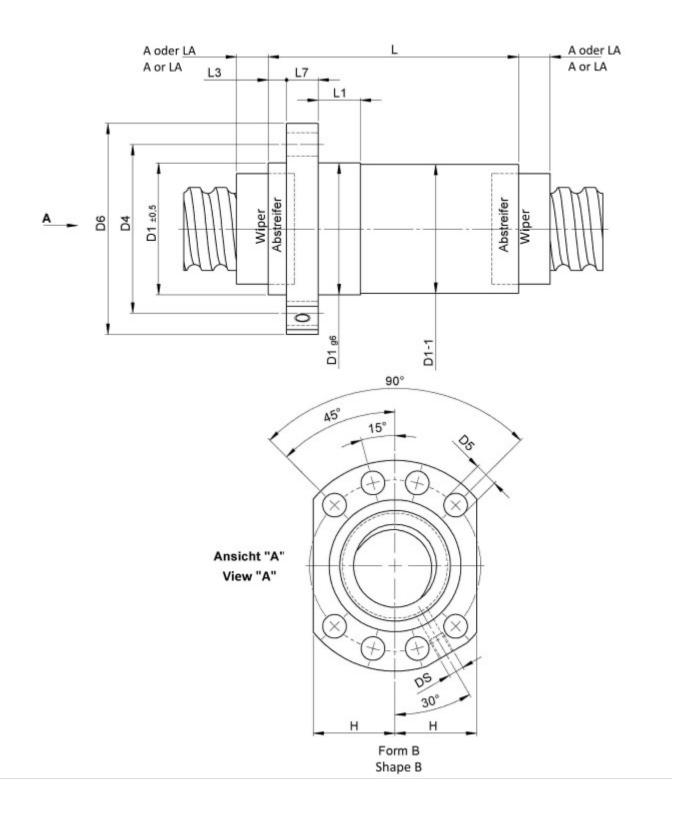

## TECHNICAL DATA AND DIMENSIONS

| Series                      |      |    | 1516 | Flange thickness      | [mm]   | L7     | 16     |
|-----------------------------|------|----|------|-----------------------|--------|--------|--------|
| Nominal diameter            | [mm] | dN | 50   | Dynamic load capacity | [kN]   | Ca     | 67,20  |
| Lead                        | [mm] | Ρ  | 15   | Static load capacity  | [kN]   | C0a    | 124,00 |
| Ball circles                |      | i  | 2x4  | Ball diameter         | [mm]   | dW     | 7,5    |
| Additional wiper extensions | [mm] | LA | 12   | DN-value              |        |        | 120000 |
| for combination wipers      |      |    |      |                       |        |        |        |
| Pilot Length                | [mm] | L1 | 16   | No. of starts         |        |        | 1      |
| Pilot diameter              | [mm] | D1 | 75   | Stiffness             | [N/µm] | Rnu,ar | 990    |
| Pilot diameter tolerance    | [mm] |    | g6   | Friction torque FROM  | [Ncm]  |        | 94,1   |
| Bolt circle diameter        | [mm] | D4 | 93   | Friction torque TO    | [Ncm]  |        | 174,7  |
| Flange hole diameter        |      | D5 | 11   | Max. preload          | [kN]   |        | 6,72   |
| Lube hole                   | [mm] | DS | M8x1 | Accuracy              |        |        | Р      |
| Flange diameter             | [mm] | D6 | 110  | Nut length            | [mm]   | L      | 213    |
| Flange flat dimension       | [mm] | Н  | 42,5 | Wiper extension       | [mm]   | L3     | 7      |
|                             |      |    |      |                       |        |        |        |