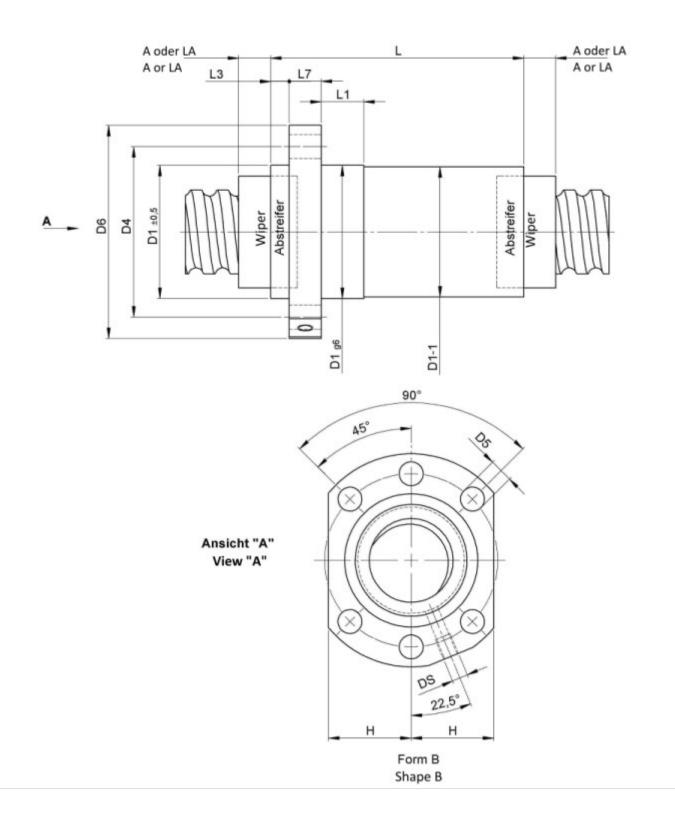

## TECHNICAL DATA AND DIMENSIONS

| Series               |        |        | 1516  | Flange thickness                                   | [mm] | L7  | 10    |
|----------------------|--------|--------|-------|----------------------------------------------------|------|-----|-------|
| Nominal diameter     | [mm]   | dN     | 20    | ETA+                                               |      |     | Х     |
| Lead                 | [mm]   | Р      | 5     | Dynamic load capacity                              | [kN] | Ca  | 20,40 |
| Ball circles         |        | i      | 2x4   | Static load capacity                               | [kN] | COa | 24,30 |
| Ball diameter        | [mm]   | dW     | 3,5   | Additional wiper extensions for combination wipers | [mm] | LA  | 9     |
| DN-value             |        |        | 82000 | Pilot Length                                       | [mm] | L1  | 10    |
| No. of starts        |        |        | 1     | Pilot diameter                                     | [mm] | D1  | 36    |
| Stiffness            | [N/µm] | Rnu,ar | 490   | Pilot diameter tolerance                           | [mm] |     | g6    |
| Friction torque FROM | [Ncm]  |        | 1,6   | Bolt circle diameter                               | [mm] | D4  | 47    |
| Friction torque TO   | [Ncm]  |        | 14,7  | Flange hole diameter                               |      | D5  | 6,6   |
| Max. preload         | [kN]   |        | 2,04  | Lube hole                                          | [mm] | DS  | M6    |
| Accuracy             |        |        | Р     | Flange diameter                                    | [mm] | D6  | 58    |
| Nut length           | [mm]   | L      | 95    | Flange flat dimension                              | [mm] | Н   | 22    |
| Wiper extension      | [mm]   | L3     | 6     | —                                                  |      |     |       |
|                      |        |        |       |                                                    |      |     |       |