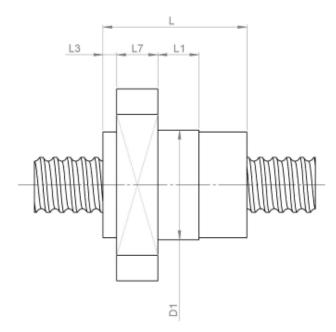

## TECHNICAL DATA AND DIMENSIONS

| Series               |       |    | 2422   | Flange thickness                                              | [mm] | L7  | 8    |
|----------------------|-------|----|--------|---------------------------------------------------------------|------|-----|------|
| Nominal diameter     | [mm]  | dN | 12     | Preferred standard series<br>with shortened delivery<br>times |      | S*  | Х    |
| Lead                 | [mm]  | Р  | 10     | Dynamic load capacity                                         | [kN] | Са  | 5,80 |
| Ball circles         |       | i  | 2+2    | Static load capacity                                          | [kN] | C0a | 7,00 |
| Ball diameter        | [mm]  | dW | 2,5    | Pilot Length                                                  | [mm] | L1  | 10   |
| DN-value             |       |    | 160000 | Pilot diameter                                                | [mm] | D1  | 24   |
| No. of starts        |       |    | 2      | Pilot diameter tolerance                                      | [mm] |     | g6   |
| Friction torque FROM | [Ncm] |    | 3,0    | Bolt circle diameter                                          | [mm] | D4  | 32   |
| Friction torque TO   | [Ncm] |    | 3,0    | Flange hole diameter                                          |      | D5  | 4,5  |
| Accuracy             |       |    | Ρ      | Flange diameter                                               | [mm] | D6  | 40   |
| Nut length           | [mm]  | L  | 29     | Flange flat dimension                                         | [mm] | Н   | 13   |
| Wiper extension      | [mm]  | L3 | 9      |                                                               |      |     |      |