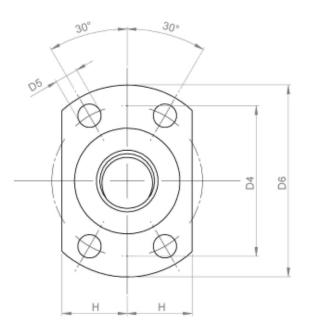

## TECHNICAL DATA AND DIMENSIONS

| Series               |       |    | 2422   | Flange thickness                                              | [mm] | L7  | 8    |
|----------------------|-------|----|--------|---------------------------------------------------------------|------|-----|------|
| Nominal diameter     | [mm]  | dN | 12     | Preferred standard series<br>with shortened delivery<br>times |      | S*  | Х    |
| Lead                 | [mm]  | Р  | 10     | Dynamic load capacity                                         | [kN] | Са  | 5,80 |
| Ball circles         |       | i  | 2+2    | Static load capacity                                          | [kN] | C0a | 7,00 |
| Ball diameter        | [mm]  | dW | 2,5    | Pilot Length                                                  | [mm] | L1  | 10   |
| DN-value             |       |    | 160000 | Pilot diameter                                                | [mm] | D1  | 24   |
| No. of starts        |       |    | 2      | Pilot diameter tolerance                                      | [mm] |     | g6   |
| Friction torque FROM | [Ncm] |    | 3,0    | Bolt circle diameter                                          | [mm] | D4  | 32   |
| Friction torque TO   | [Ncm] |    | 3,0    | Flange hole diameter                                          |      | D5  | 4,5  |
| Accuracy             |       |    | Ρ      | Flange diameter                                               | [mm] | D6  | 40   |
| Nut length           | [mm]  | L  | 29     | Flange flat dimension                                         | [mm] | Н   | 13   |
| Wiper extension      | [mm]  | L3 | 9      |                                                               |      |     |      |