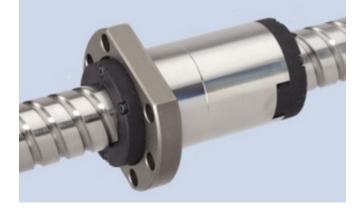

## DESCRIPTION

- Nut Series 2422 with end cap ball return, Flange single nut with 4-pointcontact, with standard synthetic wipers on both ends
- Nut shape design for assembly by flange
- Multiple start ball thread, ground execution according to accuracy class
  P1 - P5
- Miniature ball screws also available with axial play