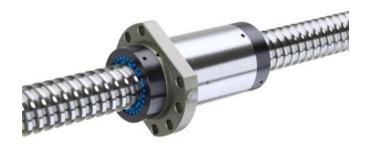

## **DESCRIPTION**

- ETA+ Nut Series with external ball return
- Flange nut with wipers on both ends
- Product photo shows combination wipers
- Nut shape according to DIN for assembly by flange
- Multiple start ball thread, ground execution according to accuracy class
  P1 - P5