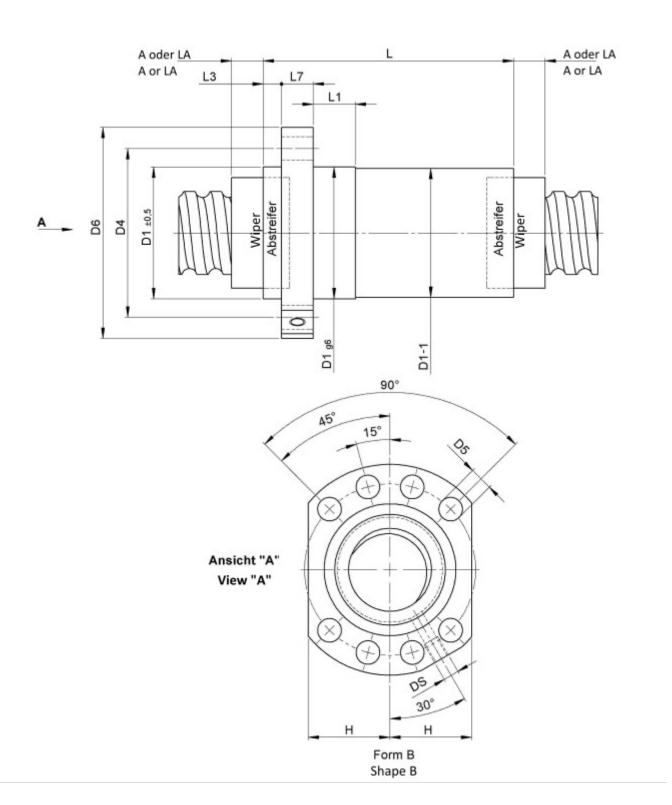

TECHNICAL DATA AND DIMENSIONS

| Series               |        |        | 3526   | Flange thickness                                   | [mm] | L7  | 20     |
|----------------------|--------|--------|--------|----------------------------------------------------|------|-----|--------|
| Nominal diameter     | [mm]   | dN     | 60     | ETA+                                               |      |     | Х      |
| Lead                 | [mm]   | Р      | 25     | Dynamic load capacity                              | [kN] | Ca  | 107,40 |
| Ball circles         |        | i      | 3+3    | Static load capacity                               | [kN] | C0a | 179,00 |
| Ball diameter        | [mm]   | dW     | 9      | Additional wiper extensions for combination wipers | [mm] | LA  | 22     |
| DN-value             |        |        | 160000 | Pilot Length                                       | [mm] | L1  | 25     |
| No. of starts        |        |        | 2      | Pilot diameter                                     | [mm] | D1  | 95     |
| Stiffness            | [N/µm] | Rnu,ar | 1160   | Pilot diameter tolerance                           | [mm] |     | g6     |
| Friction torque FROM | [Ncm]  |        | 90,2   | Bolt circle diameter                               | [mm] | D4  | 115    |
| Friction torque TO   | [Ncm]  |        | 167,5  | Flange hole diameter                               |      | D5  | 13,5   |
| Max. preload         | [kN]   |        | 10,74  | Lube hole                                          | [mm] | DS  | M8x1   |
| Accuracy             |        |        | Р      | Flange diameter                                    | [mm] | D6  | 135    |
| Nut length           | [mm]   | L      | 106    | Flange flat dimension                              | [mm] | Н   | 50     |
| Wiper extension      | [mm]   | L3     | 7      |                                                    |      |     |        |