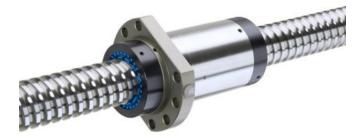

## DESCRIPTION

- ETA+ Nut Series with external ball return
- Flange nut with wipers on both ends
- Product photo shows combination wipers
- Nut shape according to DIN for assembly by flange
- Multiple start ball thread, ground execution according to accuracy class
  P1 - P5