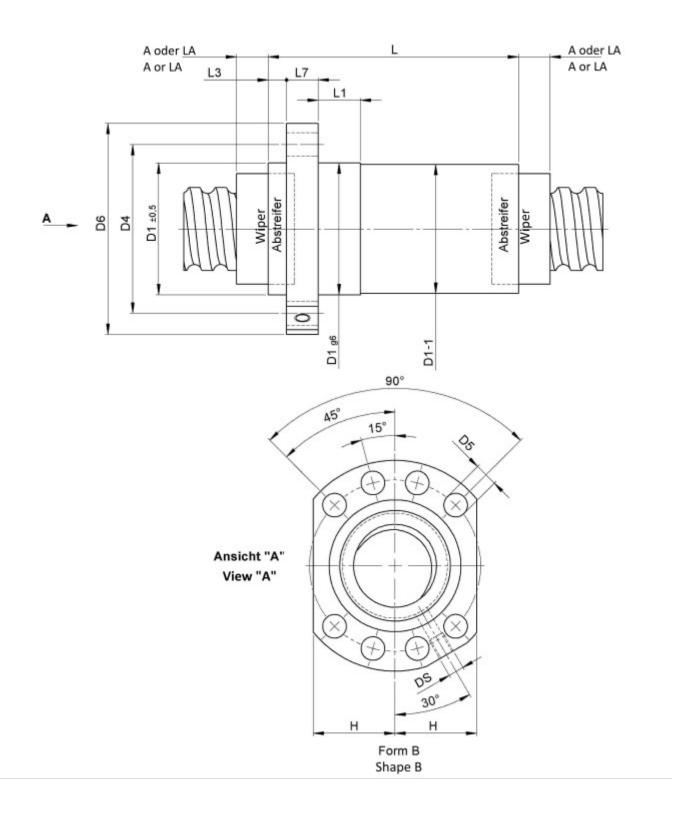

## TECHNICAL DATA AND DIMENSIONS

| Series               |        |        | 3526   | Flange thickness                                   | [mm] | L7  | 25     |
|----------------------|--------|--------|--------|----------------------------------------------------|------|-----|--------|
| Nominal diameter     | [mm]   | dN     | 80     | ETA+                                               |      |     | Х      |
| Lead                 | [mm]   | Р      | 30     | Dynamic load capacity                              | [kN] | Ca  | 215,60 |
| Ball circles         |        | i      | 4+4    | Static load capacity                               | [kN] | COa | 412,40 |
| Ball diameter        | [mm]   | dW     | 11     | Additional wiper extensions for combination wipers | [mm] | LA  | 22     |
| DN-value             |        |        | 160000 | Pilot Length                                       | [mm] | L1  | 25     |
| No. of starts        |        |        | 2      | Pilot diameter                                     | [mm] | D1  | 125    |
| Stiffness            | [N/µm] | Rnu,ar | 2090   | Pilot diameter tolerance                           | [mm] |     | g6     |
| Friction torque FROM | [Ncm]  |        | 258,7  | Bolt circle diameter                               | [mm] | D4  | 145    |
| Friction torque TO   | [Ncm]  |        | 431,2  | Flange hole diameter                               |      | D5  | 13,5   |
| Max. preload         | [kN]   |        | 21,56  | Lube hole                                          | [mm] | DS  | M8x1   |
| Accuracy             |        |        | Р      | Flange diameter                                    | [mm] | D6  | 165    |
| Nut length           | [mm]   | L      | 154    | Flange flat dimension                              | [mm] | Н   | 65     |
| Wiper extension      | [mm]   | L3     | 7      |                                                    |      |     |        |
|                      |        |        |        |                                                    |      |     |        |