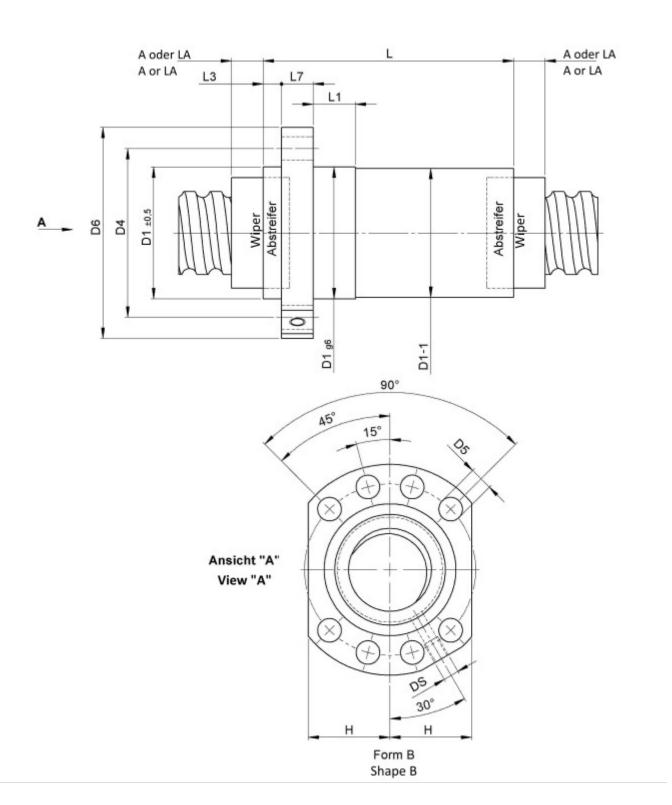

TECHNICAL DATA AND DIMENSIONS

| Series               |        |        | 1516   | Wiper extension                                    | [mm] | L3  | 7      |
|----------------------|--------|--------|--------|----------------------------------------------------|------|-----|--------|
| Nominal diameter     | [mm]   | dN     | 80     | Flange thickness                                   | [mm] | L7  | 25     |
| Lead                 | [mm]   | Р      | 20     | Dynamic load capacity                              | [kN] | Ca  | 171,90 |
| Ball circles         |        | i      | 2x4    | Static load capacity                               | [kN] | C0a | 377,90 |
| Ball diameter        | [mm]   | dW     | 11     | Additional wiper extensions for combination wipers | [mm] | LA  | 12     |
| DN-value             |        |        | 120000 | Pilot Length                                       | [mm] | L1  | 25     |
| No. of starts        |        |        | 1      | Pilot diameter                                     | [mm] | D1  | 125    |
| Stiffness            | [N/μm] | Rnu,ar | 1900   | Pilot diameter tolerance                           | [mm] |     | g6     |
| Friction torque FROM | [Ncm]  |        | 412,6  | Bolt circle diameter                               | [mm] | D4  | 145    |
| Friction torque TO   | [Ncm]  |        | 687,6  | Flange hole diameter                               |      | D5  | 13,5   |
| Max. preload         | [kN]   |        | 17,19  | Lube hole                                          | [mm] | DS  | M8x1   |
| Accuracy             |        |        | Р      | Flange diameter                                    | [mm] | D6  | 165    |
| Nut length           | [mm]   | L      | 284    | Flange flat dimension                              | [mm] | Н   | 65     |