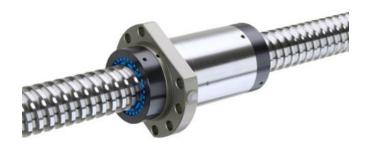

## **DESCRIPTION**

- ETA+ Nut Series with external ball return
- Flange nut with wipers on both ends
- Product photo shows combination wipers
- Nut shape according to DIN for assembly by flange
- Multiple start ball thread, ground execution according to accuracy class
  P1 - P5