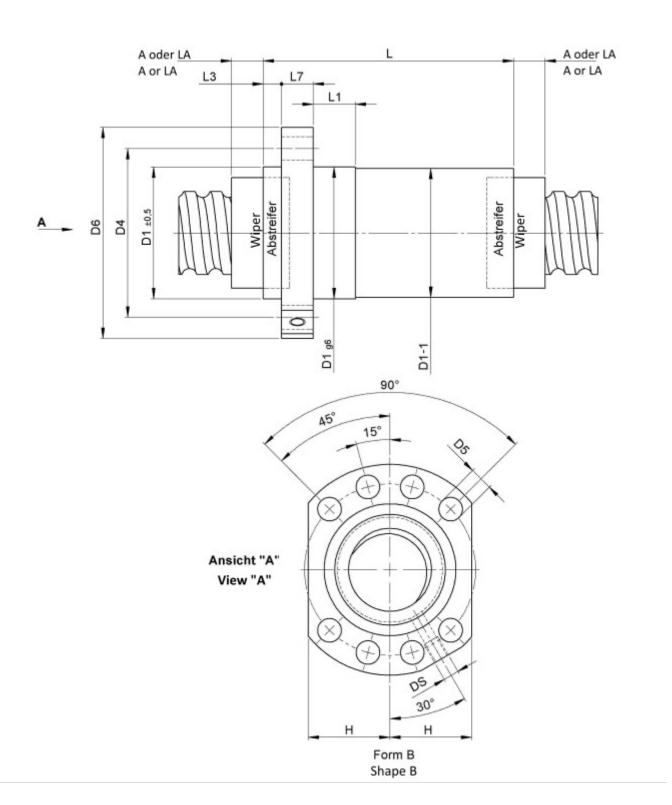

TECHNICAL DATA AND DIMENSIONS

| Series               |        |        | 3526   | Flange thickness                                   | [mm] | L7  | 14    |
|----------------------|--------|--------|--------|----------------------------------------------------|------|-----|-------|
| Nominal diameter     | [mm]   | dN     | 40     | ETA+                                               |      |     | Х     |
| Lead                 | [mm]   | Р      | 30     | Dynamic load capacity                              | [kN] | Ca  | 42,60 |
| Ball circles         |        | i      | 3+3    | Static load capacity                               | [kN] | C0a | 61,60 |
| Ball diameter        | [mm]   | dW     | 6      | Additional wiper extensions for combination wipers | [mm] | LA  | 22    |
| DN-value             |        |        | 160000 | Pilot Length                                       | [mm] | L1  | 20    |
| No. of starts        |        |        | 2      | Pilot diameter                                     | [mm] | D1  | 63    |
| Stiffness            | [N/µm] | Rnu,ar | 540    | Pilot diameter tolerance                           | [mm] |     | g6    |
| Friction torque FROM | [Ncm]  |        | 17,0   | Bolt circle diameter                               | [mm] | D4  | 78    |
| Friction torque TO   | [Ncm]  |        | 51,1   | Flange hole diameter                               |      | D5  | 9     |
| Max. preload         | [kN]   |        | 4,26   | Lube hole                                          | [mm] | DS  | M8x1  |
| Accuracy             |        |        | Р      | Flange diameter                                    | [mm] | D6  | 93    |
| Nut length           | [mm]   | L      | 121    | Flange flat dimension                              | [mm] | Н   | 35    |
| Wiper extension      | [mm]   | L3     | 7      |                                                    |      |     |       |