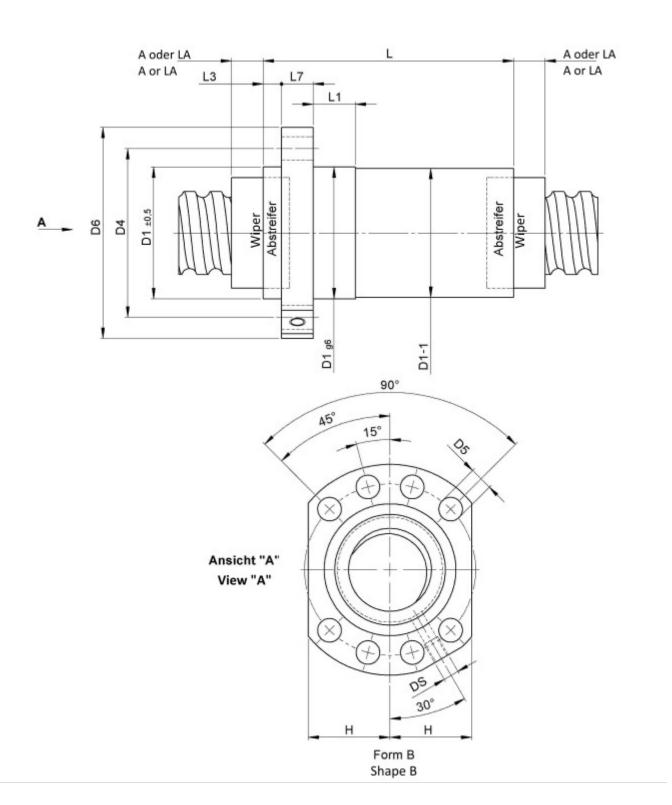

TECHNICAL DATA AND DIMENSIONS

| Series               |        |        | 3526   | Flange thickness                                        | [mm] | L7  | 14    |
|----------------------|--------|--------|--------|---------------------------------------------------------|------|-----|-------|
| Nominal diameter     | [mm]   | dN     | 40     | Preferred standard series with shortened delivery times |      | S*  | х     |
| Lead                 | [mm]   | Р      | 40     | ETA+                                                    |      |     | Х     |
| Ball circles         |        | i      | 2+2    | Dynamic load capacity                                   | [kN] | Ca  | 35,70 |
| Ball diameter        | [mm]   | dW     | 7,5    | Static load capacity                                    | [kN] | C0a | 45,20 |
| DN-value             |        |        | 160000 | Additional wiper extensions for combination wipers      | [mm] | LA  | 22    |
| No. of starts        |        |        | 2      | Pilot Length                                            | [mm] | L1  | 25    |
| Stiffness            | [N/µm] | Rnu,ar | 290    | Pilot diameter                                          | [mm] | D1  | 70    |
| Friction torque FROM | [Ncm]  |        | 14,3   | Pilot diameter tolerance                                | [mm] |     | g6    |
| Friction torque TO   | [Ncm]  |        | 42,8   | Bolt circle diameter                                    | [mm] | D4  | 85    |
| Max. preload         | [kN]   |        | 3,57   | Flange hole diameter                                    |      | D5  | 9     |
| Accuracy             |        |        | Р      | Lube hole                                               | [mm] | DS  | M8x1  |
| Nut length           | [mm]   | L      | 107    | Flange diameter                                         | [mm] | D6  | 100   |
| Wiper extension      | [mm]   | L3     | 7      | Flange flat dimension                                   | [mm] | Н   | 37,5  |