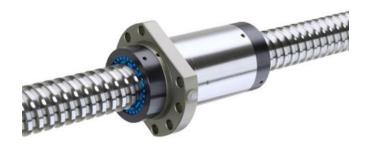

## **DESCRIPTION**

- ETA+ Nut Series with external ball return
- Flange nut with wipers on both ends
- Product photo shows combination wipers
- Nut shape according to DIN for assembly by flange
- Multiple start ball thread, ground execution according to accuracy class
   P1 - P5