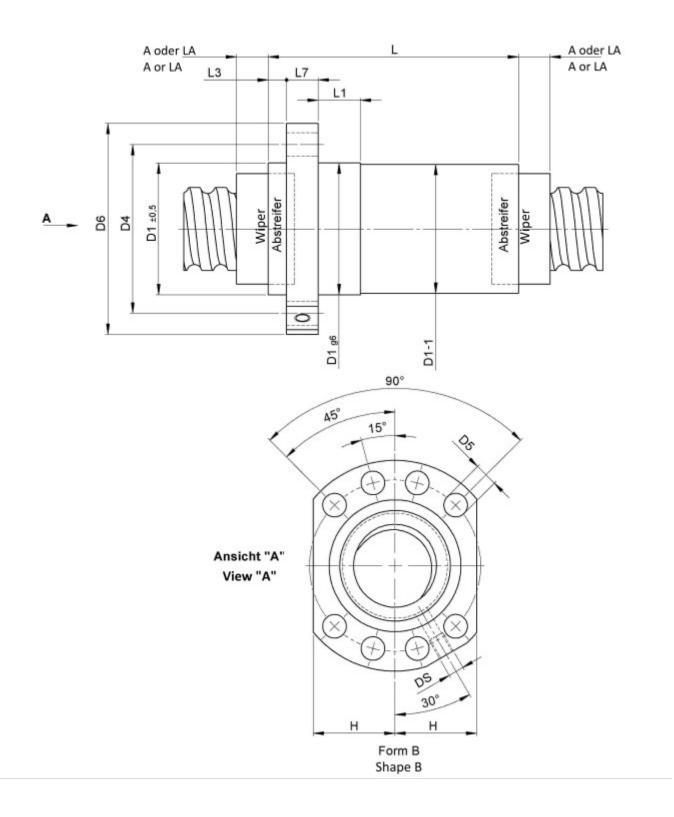

## TECHNICAL DATA AND DIMENSIONS

| Series               |        |        | 3526   | Flange thickness                                   | [mm] | L7  | 16    |
|----------------------|--------|--------|--------|----------------------------------------------------|------|-----|-------|
| Nominal diameter     | [mm]   | dN     | 50     | ETA+                                               |      |     | Х     |
| Lead                 | [mm]   | Р      | 40     | Dynamic load capacity                              | [kN] | Ca  | 63,30 |
| Ball circles         |        | i      | 3+3    | Static load capacity                               | [kN] | C0a | 95,90 |
| Ball diameter        | [mm]   | dW     | 7,5    | Additional wiper extensions for combination wipers | [mm] | LA  | 22    |
| DN-value             |        |        | 160000 | Pilot Length                                       | [mm] | L1  | 25    |
| No. of starts        |        |        | 2      | Pilot diameter                                     | [mm] | D1  | 82    |
| Stiffness            | [N/µm] | Rnu,ar | 630    | Pilot diameter tolerance                           | [mm] |     | gб    |
| Friction torque FROM | [Ncm]  |        | 41,1   | Bolt circle diameter                               | [mm] | D4  | 100   |
| Friction torque TO   | [Ncm]  |        | 85,5   | Flange hole diameter                               |      | D5  | 11    |
| Max. preload         | [kN]   |        | 6,33   | Lube hole                                          | [mm] | DS  | M8x1  |
| Accuracy             |        |        | Р      | Flange diameter                                    | [mm] | D6  | 118   |
| Nut length           | [mm]   | L      | 149    | Flange flat dimension                              | [mm] | Н   | 46    |
| Wiper extension      | [mm]   | L3     | 7(12)  |                                                    |      |     |       |
|                      |        |        |        |                                                    |      |     |       |