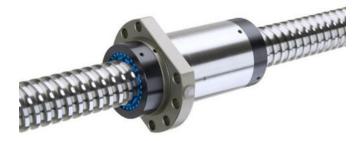

## DESCRIPTION

- ETA+ Nut Series with external ball return
- Flange nut with wipers on both ends
- Product photo shows combination wipers
- Nut shape according to DIN for assembly by flange
- Multiple start ball thread, ground execution according to accuracy class
  P1 - P5