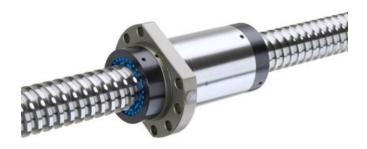

## **DESCRIPTION**

- ETA+ Nut Series with external ball return
- Flange nut with wipers on both ends
- Product photo shows combination wipers
- Nut shape according to DIN for assembly by flange
- Multiple start ball thread, ground execution according to accuracy class
  P1 - P5