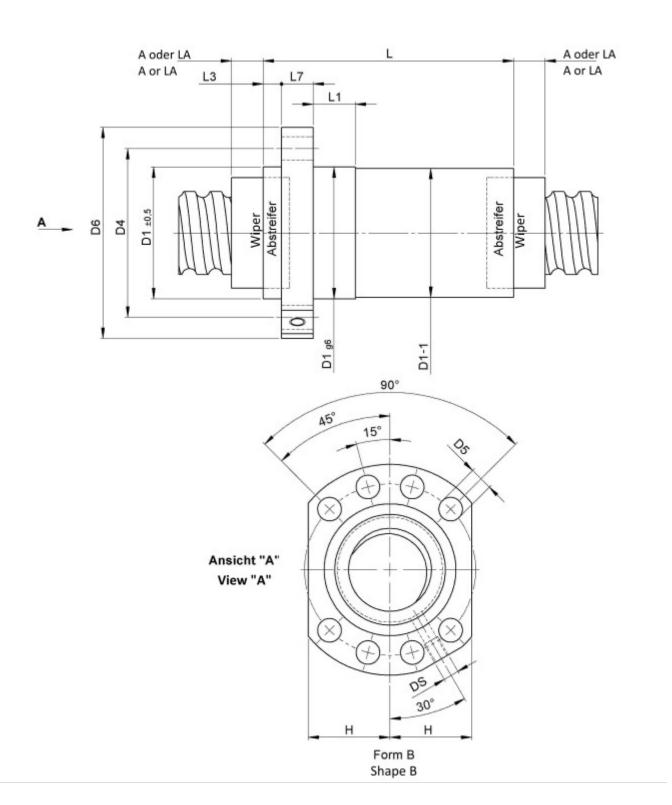

TECHNICAL DATA AND DIMENSIONS

| Series               |        |        | 3526   | Flange thickness                                   | [mm] | L7  | 25     |
|----------------------|--------|--------|--------|----------------------------------------------------|------|-----|--------|
| Nominal diameter     | [mm]   | dN     | 80     | ETA+                                               |      |     | Х      |
| Lead                 | [mm]   | Р      | 40     | Dynamic load capacity                              | [kN] | Ca  | 214,10 |
| Ball circles         |        | i      | 4+4    | Static load capacity                               | [kN] | C0a | 410,20 |
| Ball diameter        | [mm]   | dW     | 11     | Additional wiper extensions for combination wipers | [mm] | LA  | 24     |
| DN-value             |        |        | 160000 | Pilot Length                                       | [mm] | L1  | 25     |
| No. of starts        |        |        | 2      | Pilot diameter                                     | [mm] | D1  | 125    |
| Stiffness            | [N/µm] | Rnu,ar | 1900   | Pilot diameter tolerance                           | [mm] |     | g6     |
| Friction torque FROM | [Ncm]  |        | 256,9  | Bolt circle diameter                               | [mm] | D4  | 145    |
| Friction torque TO   | [Ncm]  |        | 428,2  | Flange hole diameter                               |      | D5  | 13,5   |
| Max. preload         | [kN]   |        | 21,41  | Lube hole                                          | [mm] | DS  | M8x1   |
| Accuracy             |        |        | Р      | Flange diameter                                    | [mm] | D6  | 165    |
| Nut length           | [mm]   | L      | 193    | Flange flat dimension                              | [mm] | Н   | 65     |
| Wiper extension      | [mm]   | L3     | 7      |                                                    |      |     |        |