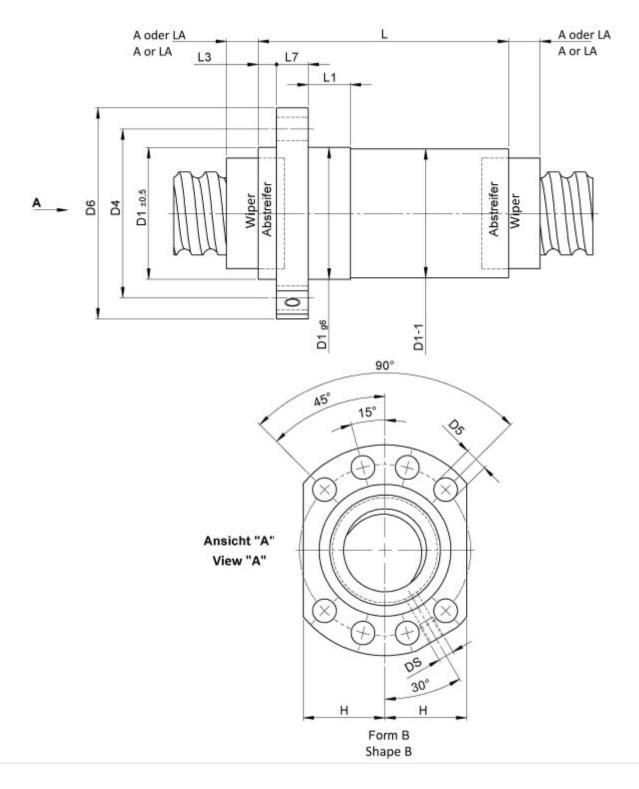

## TECHNICAL DATA AND DIMENSIONS

| Series               |        |        | 1514   | Friction torque TO    | [Ncm] |     | 67,5   |
|----------------------|--------|--------|--------|-----------------------|-------|-----|--------|
| Nominal diameter     | [mm]   | dN     | 50     | Max. preload          | [kN]  |     | 4,82   |
| Lead                 | [mm]   | Р      | 5      | Accuracy              |       |     | Р      |
| Ball circles         |        | i      | 2x6    | Nut length            | [mm]  | L   | 112    |
| Ball diameter        | [mm]   | dW     | 3,5    | ETA+                  |       |     | Х      |
| DN-value             |        |        | 105000 | Dynamic load capacity | [kN]  | Ca  | 48,20  |
| No. of starts        |        |        | 1      | Static load capacity  | [kN]  | C0a | 106,30 |
| Stiffness            | [N/µm] | Rnu,ar | 1760   | Flange diameter       | [mm]  | D6  | 111    |
| Friction torque FROM | [Ncm]  |        | 28,9   |                       |       |     |        |