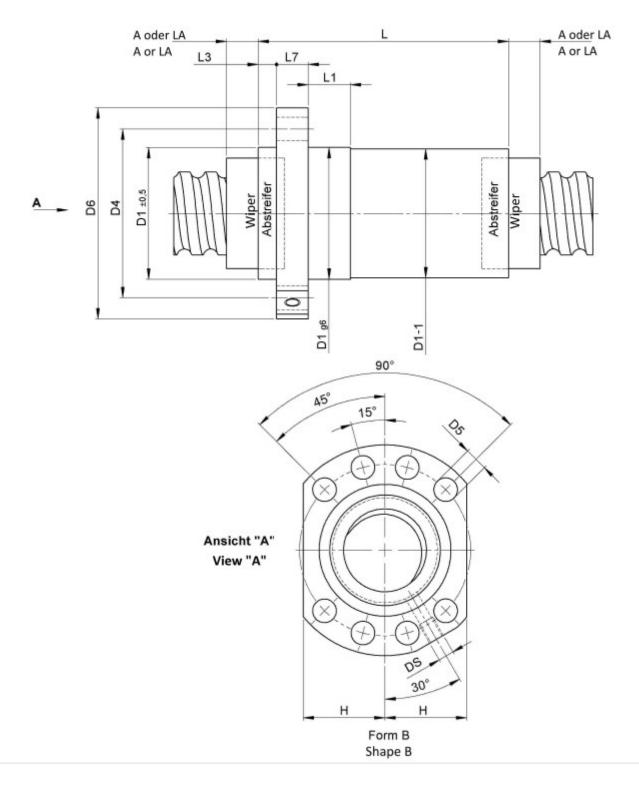

## TECHNICAL DATA AND DIMENSIONS

| Series           |        |        | 1213   | Friction torque FROM  | [Ncm] |     | 107,1  |
|------------------|--------|--------|--------|-----------------------|-------|-----|--------|
| Nominal diameter | [mm]   | dN     | 50     | Friction torque TO    | [Ncm] |     | 198,8  |
| Lead             | [mm]   | Р      | 10     | Max. preload          | [kN]  |     | 7,648  |
| Ball circles     |        | i      | 1x6    | Accuracy              |       |     | Р      |
| Ball diameter    | [mm]   | dW     | 7,5    | Nut length            | [mm]  | L   | 108    |
| DN-value         |        |        | 125000 | Dynamic load capacity | [kN]  | Ca  | 95,60  |
| No. of starts    |        |        | 1      | Static load capacity  | [kN]  | C0a | 186,50 |
| Stiffness        | [N/µm] | Rnu,ar | 990    | Pilot diameter        | [mm]  | D1  | 80     |
|                  |        |        |        |                       |       |     |        |