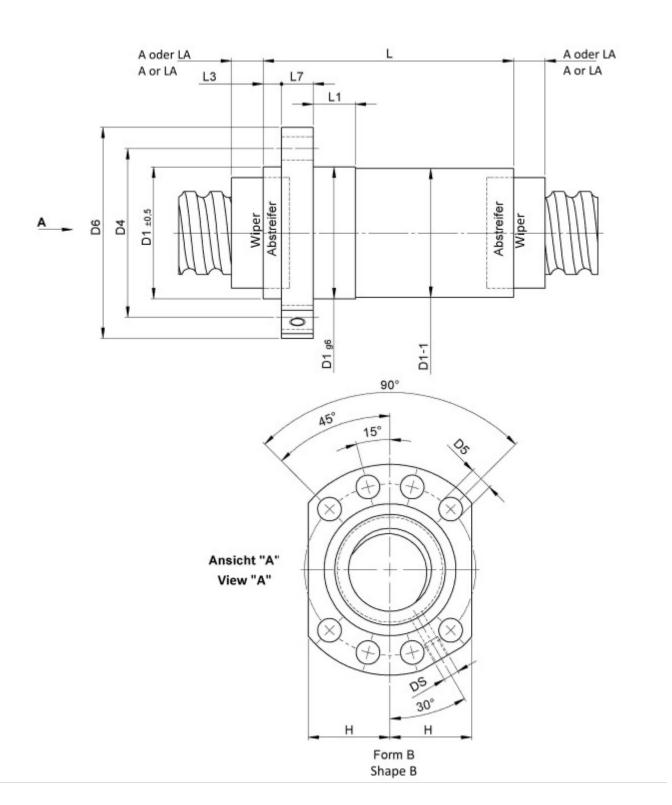

TECHNICAL DATA AND DIMENSIONS

| Series               |        |        | 3526   | Flange thickness                                        | [mm] | L7  | 14    |
|----------------------|--------|--------|--------|---------------------------------------------------------|------|-----|-------|
| Nominal diameter     | [mm]   | dN     | 40     | Preferred standard series with shortened delivery times |      | S*  | Х     |
| Lead                 | [mm]   | Р      | 40     | ETA+                                                    |      |     | х     |
| Ball circles         |        | i      | 2+2    | Dynamic load capacity                                   | [kN] | Ca  | 26,70 |
| Ball diameter        | [mm]   | dW     | 6      | Static load capacity                                    | [kN] | C0a | 36,20 |
| DN-value             |        |        | 160000 | Additional wiper extensions for combination wipers      | [mm] | LA  | 22    |
| No. of starts        |        |        | 2      | Pilot Length                                            | [mm] | L1  | 20    |
| Stiffness            | [N/µm] | Rnu,ar | 280    | Pilot diameter                                          | [mm] | D1  | 63    |
| Friction torque FROM | [Ncm]  |        | 10,7   | Pilot diameter tolerance                                | [mm] |     | g6    |
| Friction torque TO   | [Ncm]  |        | 32,0   | Bolt circle diameter                                    | [mm] | D4  | 78    |
| Max. preload         | [kN]   |        | 2,67   | Flange hole diameter                                    |      | D5  | 9     |
| Accuracy             |        |        | Р      | Lube hole                                               | [mm] | DS  | M8x1  |
| Nut length           | [mm]   | L      | 108    | Flange diameter                                         | [mm] | D6  | 93    |
| Wiper extension      | [mm]   | L3     | 7      | Flange flat dimension                                   | [mm] | Н   | 35    |