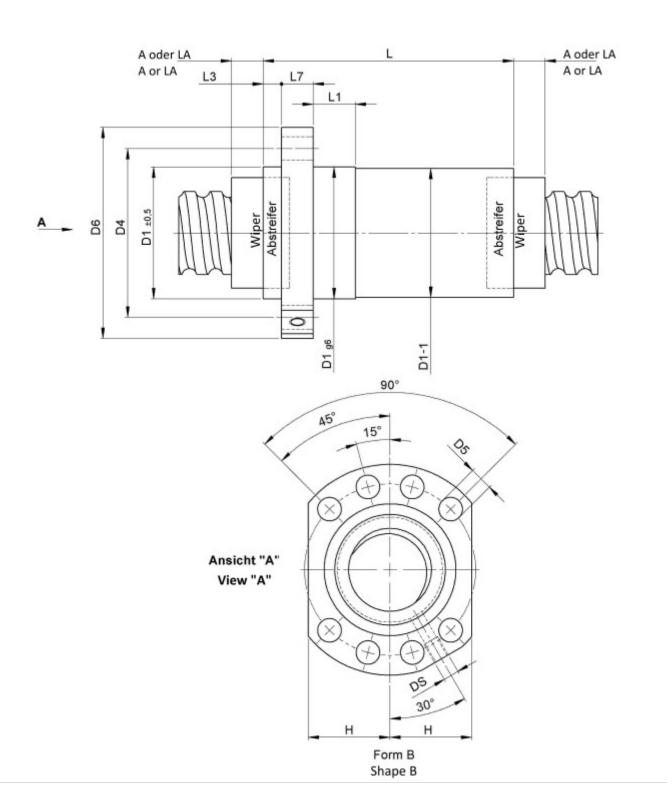

TECHNICAL DATA AND DIMENSIONS

| Series               |        |        | 1516   | Flange thickness                                   | [mm] | L7  | 14    |
|----------------------|--------|--------|--------|----------------------------------------------------|------|-----|-------|
| Nominal diameter     | [mm]   | dN     | 40     | ETA+                                               |      |     | Х     |
| Lead                 | [mm]   | Р      | 10     | Dynamic load capacity                              | [kN] | Ca  | 46,40 |
| Ball circles         |        | i      | 3+3    | Static load capacity                               | [kN] | C0a | 64,90 |
| Ball diameter        | [mm]   | dW     | 6      | Additional wiper extensions for combination wipers | [mm] | LA  | 12    |
| DN-value             |        |        | 120000 | Pilot Length                                       | [mm] | L1  | 16    |
| No. of starts        |        |        | 1      | Pilot diameter                                     | [mm] | D1  | 63    |
| Stiffness            | [N/µm] | Rnu,ar | 710    | Pilot diameter tolerance                           | [mm] |     | g6    |
| Friction torque FROM | [Ncm]  |        | 18,6   | Bolt circle diameter                               | [mm] | D4  | 78    |
| Friction torque TO   | [Ncm]  |        | 55,7   | Flange hole diameter                               |      | D5  | 9     |
| Max. preload         | [kN]   |        | 4,64   | Lube hole                                          | [mm] | DS  | M8x1  |
| Accuracy             |        |        | Р      | Flange diameter                                    | [mm] | D6  | 93    |
| Nut length           | [mm]   | L      | 136    | Flange flat dimension                              | [mm] | Н   | 35    |
| Wiper extension      | [mm]   | L3     | 7      |                                                    |      |     |       |