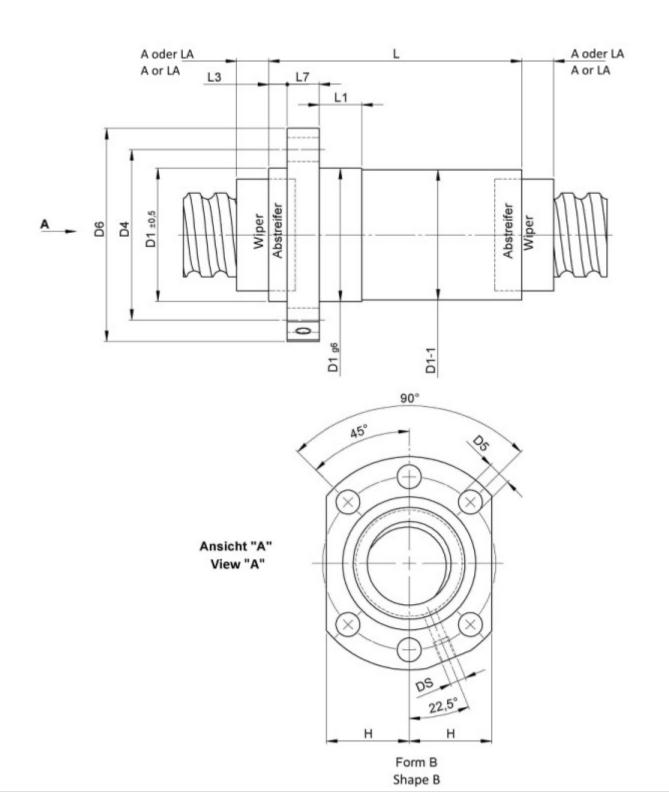

TECHNICAL DATA AND DIMENSIONS

| Series                      |      |    | 1416 | Flange thickness      | [mm]   | L7     | 10     |
|-----------------------------|------|----|------|-----------------------|--------|--------|--------|
| Nominal diameter            | [mm] | dN | 25   | Dynamic load capacity | [kN]   | Ca     | 5,50   |
| Lead                        | [mm] | Р  | 2    | Static load capacity  | [kN]   | C0a    | 13,00  |
| Ball circles                |      | i  | 1x5  | Ball diameter         | [mm]   | dW     | 1,5    |
| Additional wiper extensions | [mm] | LA | 9    | DN-value              |        |        | 120000 |
| for combination wipers      |      |    |      |                       |        |        |        |
| Pilot Length                | [mm] | L1 | 10   | No. of starts         |        |        | 1      |
| Pilot diameter              | [mm] | D1 | 40   | Stiffness             | [N/µm] | Rnu,ar | 370    |
| Pilot diameter tolerance    | [mm] |    | g6   | Friction torque FROM  | [Ncm]  |        | 0,9    |
| Bolt circle diameter        | [mm] | D4 | 51   | Friction torque TO    | [Ncm]  |        | 7,9    |
| Flange hole diameter        |      | D5 | 6,6  | Max. preload          | [kN]   |        | 0,44   |
| Lube hole                   | [mm] | DS | M6x1 | Accuracy              |        |        | Р      |
| Flange diameter             | [mm] | D6 | 62   | Nut length            | [mm]   | L      | 55     |
| Flange flat dimension       | [mm] | Н  | 24   | Wiper extension       | [mm]   | L3     | 6      |