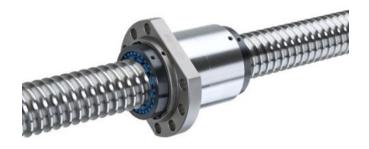

## **DESCRIPTION**

- Nut Series 3426 with external ball return, Flange single nut with 4-pointcontact, with standard synthetic wipers on both ends
- Nut shape according to DIN for assembly by flange
- Multiple start ball thread, ground execution according to accuracy class P1 - P5