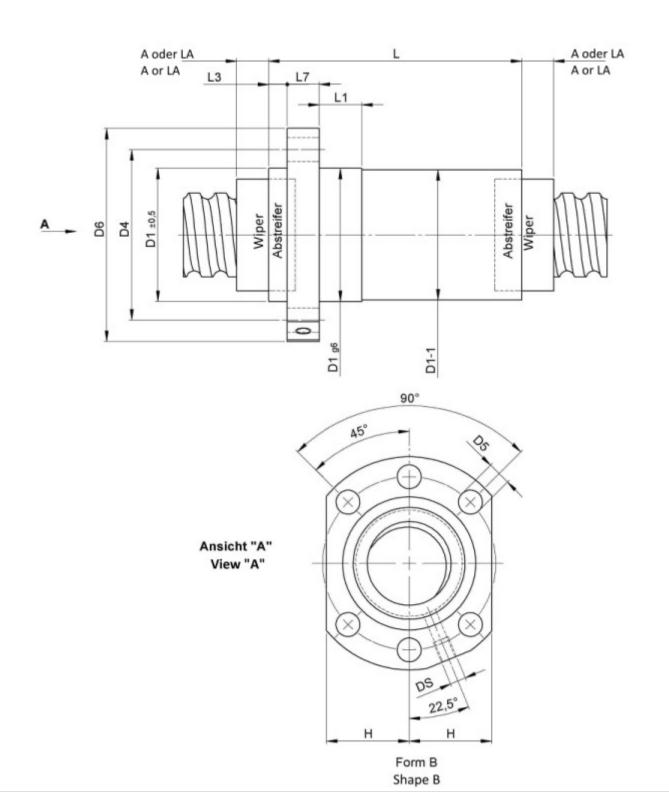

TECHNICAL DATA AND DIMENSIONS

| Series                                             |      |    | 3426 | Flange thickness      | [mm]   | L7     | 10     |
|----------------------------------------------------|------|----|------|-----------------------|--------|--------|--------|
| Nominal diameter                                   | [mm] | dN | 25   | Dynamic load capacity | [kN]   | Ca     | 25,20  |
| Lead                                               | [mm] | Р  | 20   | Static load capacity  | [kN]   | C0a    | 46,40  |
| Ball circles                                       |      | i  | 3+3  | Ball diameter         | [mm]   | dW     | 3,5    |
| Additional wiper extensions for combination wipers | [mm] | LA | 12   | DN-value              |        |        | 100000 |
| Pilot Length                                       | [mm] | L1 | 16   | No. of starts         |        |        | 2      |
| Pilot diameter                                     | [mm] | D1 | 40   | Stiffness             | [N/µm] | Rnu,ar | 340    |
| Pilot diameter tolerance                           | [mm] |    | g6   | Friction torque FROM  | [Ncm]  |        | 10,1   |
| Bolt circle diameter                               | [mm] | D4 | 51   | Friction torque TO    | [Ncm]  |        | 30,2   |
| Flange hole diameter                               |      | D5 | 6,6  | Max. preload          | [kN]   |        | 2,016  |
| Lube hole                                          | [mm] | DS | M6x1 | Accuracy              |        |        | Р      |
| Flange diameter                                    | [mm] | D6 | 62   | Nut length            | [mm]   | L      | 95     |
| Flange flat dimension                              | [mm] | Н  | 24   | Wiper extension       | [mm]   | L3     | 7      |